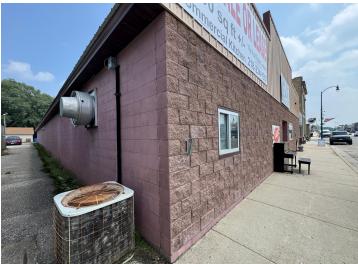

## **Description:**

Commercial space in Frazee, MN! Former Bowling alley (Can be converted back to bowling alley) and pizzeria. Space has been been converted into 4 suites. Suite A: Former pizzeria / shake shop with Commercial kitchen; Suite B: Former Gym / Fitness; Suite C: Former Dojo with changing rooms; Suite D: unfinished space to get creative with (Indoor storage / Laundromat / Warehouse / etc. Commons and Men's / Women's baths. Over 8,000 SF of commercial space built in 1996 in downtown Frazee, MN! Energy efficient building. Newer natural gas / forced air furnace.