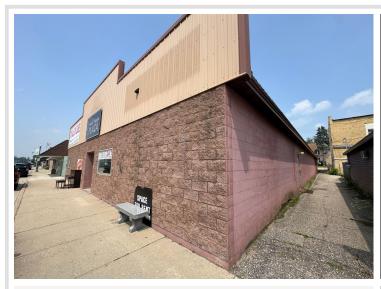

MLS 6761858 Commercial

\$499,000

106 Main Avenue Frazee MN 56544

Status: Active

## **Description:**

Commercial space in Frazee, MN! Former Bowling alley (Can be converted back to bowling alley) and pizzeria. Space has been been converted into 4 suites. Suite A: Former pizzeria / shake shop with Commercial kitchen; Suite B: Former Gym / Fitness; Suite C: Former Dojo with changing rooms; Suite D: unfinished space to get creative with (Indoor storage / Laundromat / Warehouse / etc. Commons and Men's / Women's baths. Over 8,000 SF of commercial space built in 1996 in downtown Frazee, MN! Energy efficient building. Newer natural gas / forced air furnace.