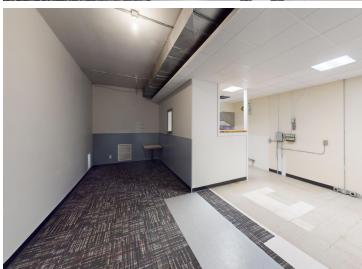

## **Description:**

Commercial space in Frazee, MN! Former Bowling alley (Can be converted back to bowling alley) and pizzeria. Space has been been converted into 4 suites. Suite A: Former pizzeria / shake shop with Commercial kitchen; Suite B: Former Gym / Fitness; Suite C: Former Dojo with changing rooms; Suite D: unfinished space to get creative with (Indoor storage / Laundromat / Warehouse / etc. Commons and Men's / Women's baths. Over 8,000 SF of commercial space built in 1996 in downtown Frazee, MN! Energy efficient building. Newer natural gas / forced air furnace.