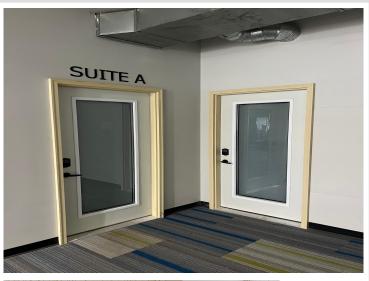

## **Description:**

Commercial space in Frazee, MN! Former Bowling alley (Can be converted back to bowling alley) and pizzeria. Space has been been converted into 4 suites. Suite A: Former pizzeria / shake shop with Commercial kitchen; Suite B: Former Gym / Fitness; Suite C: Former Dojo with changing rooms; Suite D: unfinished space to get creative with (Indoor storage / Laundromat / Warehouse / etc. Commons and Men's / Women's baths. Over 8,000 SF of commercial space built in 1996 in downtown Frazee, MN! Energy efficient building. Newer natural gas / forced air furnace.