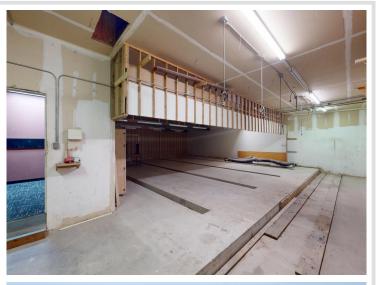

## **Description:**

Commercial space in Frazee, MN! Former Bowling alley (Can be converted back to bowling alley) and pizzeria. Space has been been converted into 4 suites. Suite A: Former pizzeria / shake shop with Commercial kitchen; Suite B: Former Gym / Fitness; Suite C: Former Dojo with changing rooms; Suite D: unfinished space to get creative with (Indoor storage / Laundromat / Warehouse / etc. Commons and Men's / Women's baths. Over 8,000 SF of commercial space built in 1996 in downtown Frazee, MN! Energy efficient building. Newer natural gas / forced air furnace.