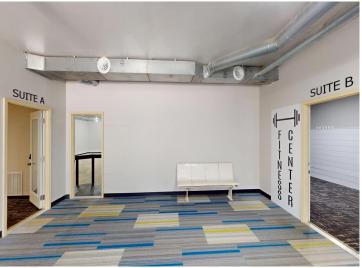

## **Description:**

Commercial space in Frazee, MN! Former Bowling alley (Can be converted back to bowling alley) and pizzeria. Space has been been converted into 4 suites. Suite A: Former pizzeria / shake shop with Commercial kitchen; Suite B: Former Gym / Fitness; Suite C: Former Dojo with changing rooms; Suite D: unfinished space to get creative with (Indoor storage / Laundromat / Warehouse / etc. Commons and Men's / Women's baths. Over 8,000 SF of commercial space built in 1996 in downtown Frazee, MN! Energy efficient building. Newer natural gas / forced air furnace.