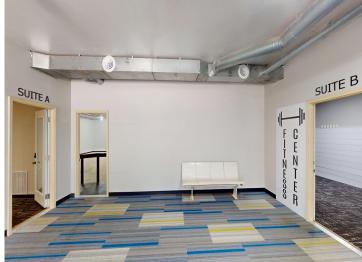

## **Description:**

Commercial space in Frazee, MN! Former Bowling alley (Can be converted back to bowling alley) and pizzeria. Space has been been converted into 4 suites. Suite A: Former pizzeria / shake shop with Commercial kitchen; Suite B: Former Gym / Fitness; Suite C: Former Dojo with changing rooms; Suite D: unfinished space to get creative with (Indoor storage / Laundromat / Warehouse / etc. Commons and Men's / Women's baths. Over 8,000 SF of commercial space built in 1996 in downtown Frazee, MN! Energy efficient building. Newer natural gas / forced air furnace.