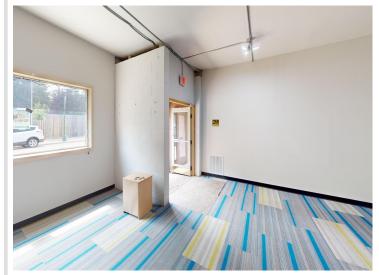

## **Description:**

Commercial space in Frazee, MN! Former Bowling alley (Can be converted back to bowling alley) and pizzeria. Space has been been converted into 4 suites. Suite A: Former pizzeria / shake shop with Commercial kitchen; Suite B: Former Gym / Fitness; Suite C: Former Dojo with changing rooms; Suite D: unfinished space to get creative with (Indoor storage / Laundromat / Warehouse / etc. Commons and Men's / Women's baths. Over 8,000 SF of commercial space built in 1996 in downtown Frazee, MN! Energy efficient building. Newer natural gas / forced air furnace.