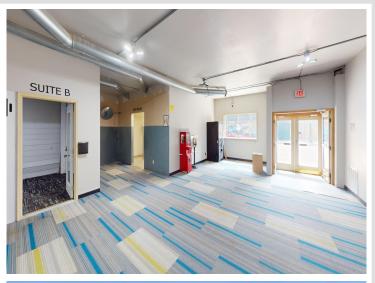

## **Description:**

Commercial space in Frazee, MN! Former Bowling alley (Can be converted back to bowling alley) and pizzeria. Space has been been converted into 4 suites. Suite A: Former pizzeria / shake shop with Commercial kitchen; Suite B: Former Gym / Fitness; Suite C: Former Dojo with changing rooms; Suite D: unfinished space to get creative with (Indoor storage / Laundromat / Warehouse / etc. Commons and Men's / Women's baths. Over 8,000 SF of commercial space built in 1996 in downtown Frazee, MN! Energy efficient building. Newer natural gas / forced air furnace.