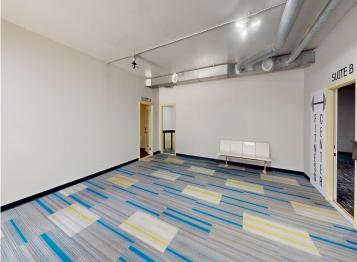

## **Description:**

Commercial space in Frazee, MN! Former Bowling alley (Can be converted back to bowling alley) and pizzeria. Space has been been converted into 4 suites. Suite A: Former pizzeria / shake shop with Commercial kitchen; Suite B: Former Gym / Fitness; Suite C: Former Dojo with changing rooms; Suite D: unfinished space to get creative with (Indoor storage / Laundromat / Warehouse / etc. Commons and Men's / Women's baths. Over 8,000 SF of commercial space built in 1996 in downtown Frazee, MN! Energy efficient building. Newer natural gas / forced air furnace.