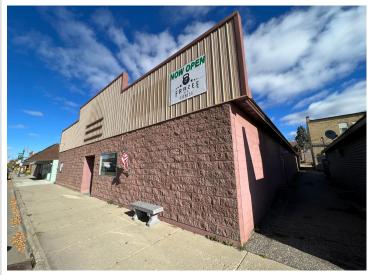

MLS 6761858 Commercial

\$499,000

106 Main Avenue Frazee MN 56544

Status: Active

## **Description:**

Commercial space in Frazee, MN! Former Bowling alley (Can be converted back to bowling alley) and pizzeria. Space has been been converted into 4 suites. Suite A: Former pizzeria / shake shop with Commercial kitchen; Suite B: Former Gym / Fitness; Suite C: Former Dojo with changing rooms; Suite D: unfinished space to get creative with (Indoor storage / Laundromat / Warehouse / etc. Commons and Men's / Women's baths. Over 8,000 SF of commercial space built in 1996 in downtown Frazee, MN! Energy efficient building. Newer natural gas / forced air furnace.