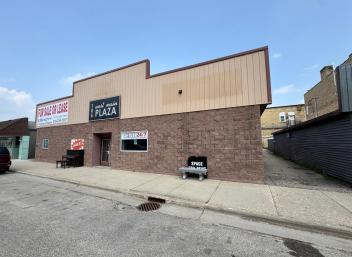

## **Description:**

Commercial space in Frazee, MN! Former Bowling alley (Can be converted back to bowling alley) and pizzeria. Space has been been converted into 4 suites. Suite A: Former pizzeria / shake shop with Commercial kitchen; Suite B: Former Gym / Fitness; Suite C: Former Dojo with changing rooms; Suite D: unfinished space to get creative with (Indoor storage / Laundromat / Warehouse / etc. Commons and Men's / Women's baths. Over 8,000 SF of commercial space built in 1996 in downtown Frazee, MN! Energy efficient building. Newer natural gas / forced air furnace.