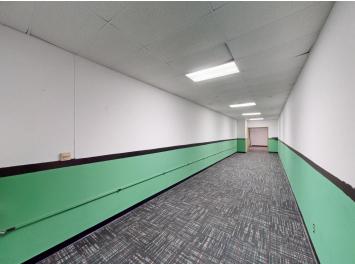

## **Description:**

Commercial space in Frazee, MN! Former Bowling alley (Can be converted back to bowling alley) and pizzeria. Space has been been converted into 4 suites. Suite A: Former pizzeria / shake shop with Commercial kitchen; Suite B: Former Gym / Fitness; Suite C: Former Dojo with changing rooms; Suite D: unfinished space to get creative with (Indoor storage / Laundromat / Warehouse / etc. Commons and Men's / Women's baths. Over 8,000 SF of commercial space built in 1996 in downtown Frazee, MN! Energy efficient building. Newer natural gas / forced air furnace.

**Call Affinity Real Estate** 218-237-3333

info@affinityrealestate.com

Affinity Real Estate - 600 Park Avenue South - Park Rapids MN 56470

Matterport Property Report:

106 Main Ave W

Gross Floor Ana - Full Property 8,345 sq. ft. | Floor 1 8,345 sq. ft.