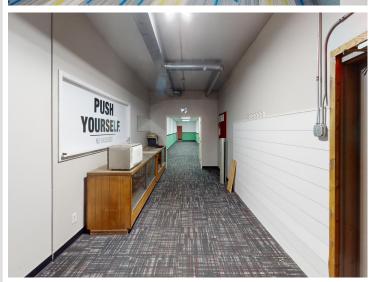

## **Description:**

Commercial space in Frazee, MN! Former Bowling alley (Can be converted back to bowling alley) and pizzeria. Space has been been converted into 4 suites. Suite A: Former pizzeria / shake shop with Commercial kitchen; Suite B: Former Gym / Fitness; Suite C: Former Dojo with changing rooms; Suite D: unfinished space to get creative with (Indoor storage / Laundromat / Warehouse / etc. Commons and Men's / Women's baths. Over 8,000 SF of commercial space built in 1996 in downtown Frazee, MN! Energy efficient building. Newer natural gas / forced air furnace.

**Call Affinity Real Estate** 218-237-3333

info@affinityrealestate.com

Affinity Real Estate - 600 Park Avenue South - Park Rapids MN 56470

Matterport Property Report:

106 Main Ave W

Gross Floor Ana - Full Property 8,345 sq. ft. | Floor 1 8,345 sq. ft.