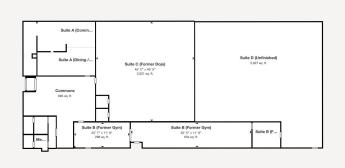

## **Description:**

Commercial space in Frazee, MN! Former Bowling alley (Can be converted back to bowling alley) and pizzeria. Space has been been converted into 4 suites. Suite A: Former pizzeria / shake shop with Commercial kitchen; Suite B: Former Gym / Fitness; Suite C: Former Dojo with changing rooms; Suite D: unfinished space to get creative with (Indoor storage / Laundromat / Warehouse / etc. Commons and Men's / Women's baths. Over 8,000 SF of commercial space built in 1996 in downtown Frazee, MN! Energy efficient building. Newer natural gas / forced air furnace.