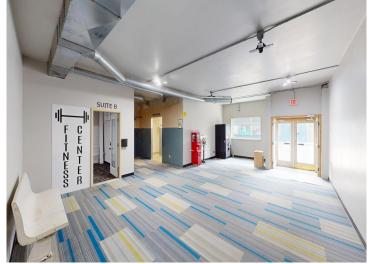

## **Description:**

Commercial space in Frazee, MN! Former Bowling alley (Can be converted back to bowling alley) and pizzeria. Space has been been converted into 4 suites. Suite A: Former pizzeria / shake shop with Commercial kitchen; Suite B: Former Gym / Fitness; Suite C: Former Dojo with changing rooms; Suite D: unfinished space to get creative with (Indoor storage / Laundromat / Warehouse / etc. Commons and Men's / Women's baths. Over 8,000 SF of commercial space built in 1996 in downtown Frazee, MN! Energy efficient building. Newer natural gas / forced air furnace.