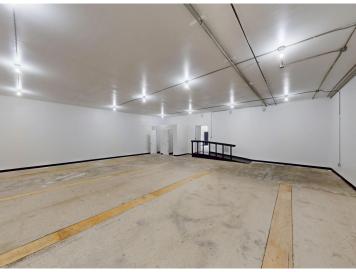

## **Description:**

Commercial space in Frazee, MN! Former Bowling alley (Can be converted back to bowling alley) and pizzeria. Space has been been converted into 4 suites. Suite A: Former pizzeria / shake shop with Commercial kitchen; Suite B: Former Gym / Fitness; Suite C: Former Dojo with changing rooms; Suite D: unfinished space to get creative with (Indoor storage / Laundromat / Warehouse / etc. Commons and Men's / Women's baths. Over 8,000 SF of commercial space built in 1996 in downtown Frazee, MN! Energy efficient building. Newer natural gas / forced air furnace.