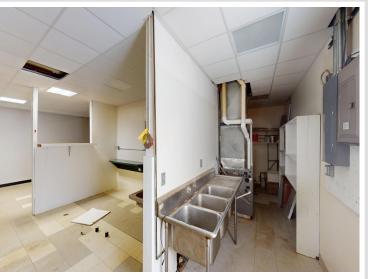

## **Description:**

Commercial space in Frazee, MN! Former Bowling alley (Can be converted back to bowling alley) and pizzeria. Space has been been converted into 4 suites. Suite A: Former pizzeria / shake shop with Commercial kitchen; Suite B: Former Gym / Fitness; Suite C: Former Dojo with changing rooms; Suite D: unfinished space to get creative with (Indoor storage / Laundromat / Warehouse / etc. Commons and Men's / Women's baths. Over 8,000 SF of commercial space built in 1996 in downtown Frazee, MN! Energy efficient building. Newer natural gas / forced air furnace.