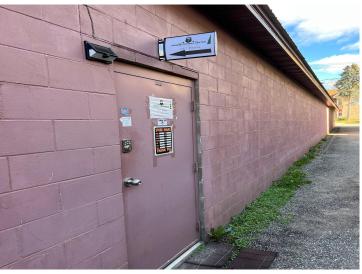

## **Description:**

Commercial space in Frazee, MN! Former Bowling alley (Can be converted back to bowling alley) and pizzeria. Space has been been converted into 4 suites. Suite A: Former pizzeria / shake shop with Commercial kitchen; Suite B: Former Gym / Fitness; Suite C: Former Dojo with changing rooms; Suite D: unfinished space to get creative with (Indoor storage / Laundromat / Warehouse / etc. Commons and Men's / Women's baths. Over 8,000 SF of commercial space built in 1996 in downtown Frazee, MN! Energy efficient building. Newer natural gas / forced air furnace.