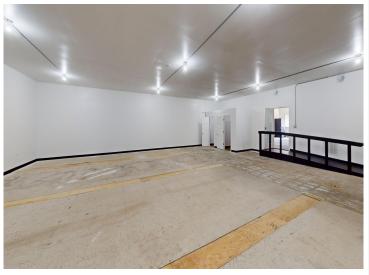

## **Description:**

Commercial space in Frazee, MN! Former Bowling alley (Can be converted back to bowling alley) and pizzeria. Space has been been converted into 4 suites. Suite A: Former pizzeria / shake shop with Commercial kitchen; Suite B: Former Gym / Fitness; Suite C: Former Dojo with changing rooms; Suite D: unfinished space to get creative with (Indoor storage / Laundromat / Warehouse / etc. Commons and Men's / Women's baths. Over 8,000 SF of commercial space built in 1996 in downtown Frazee, MN! Energy efficient building. Newer natural gas / forced air furnace.