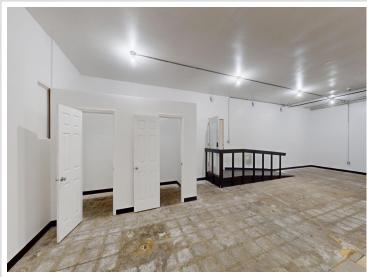

## **Description:**

Commercial space in Frazee, MN! Former Bowling alley (Can be converted back to bowling alley) and pizzeria. Space has been been converted into 4 suites. Suite A: Former pizzeria / shake shop with Commercial kitchen; Suite B: Former Gym / Fitness; Suite C: Former Dojo with changing rooms; Suite D: unfinished space to get creative with (Indoor storage / Laundromat / Warehouse / etc. Commons and Men's / Women's baths. Over 8,000 SF of commercial space built in 1996 in downtown Frazee, MN! Energy efficient building. Newer natural gas / forced air furnace.