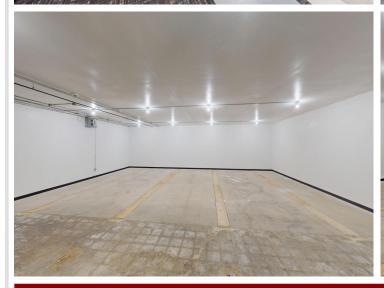

## **Description:**

Commercial space in Frazee, MN! Former Bowling alley (Can be converted back to bowling alley) and pizzeria. Space has been been converted into 4 suites. Suite A: Former pizzeria / shake shop with Commercial kitchen; Suite B: Former Gym / Fitness; Suite C: Former Dojo with changing rooms; Suite D: unfinished space to get creative with (Indoor storage / Laundromat / Warehouse / etc. Commons and Men's / Women's baths. Over 8,000 SF of commercial space built in 1996 in downtown Frazee, MN! Energy efficient building. Newer natural gas / forced air furnace.