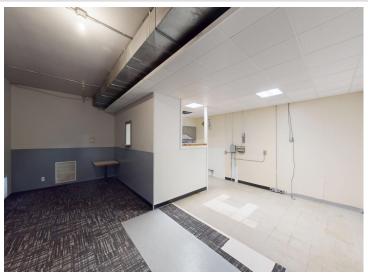

## **Description:**

Commercial space in Frazee, MN! Former Bowling alley (Can be converted back to bowling alley) and pizzeria. Space has been been converted into 4 suites. Suite A: Former pizzeria / shake shop with Commercial kitchen; Suite B: Former Gym / Fitness; Suite C: Former Dojo with changing rooms; Suite D: unfinished space to get creative with (Indoor storage / Laundromat / Warehouse / etc. Commons and Men's / Women's baths. Over 8,000 SF of commercial space built in 1996 in downtown Frazee, MN! Energy efficient building. Newer natural gas / forced air furnace.