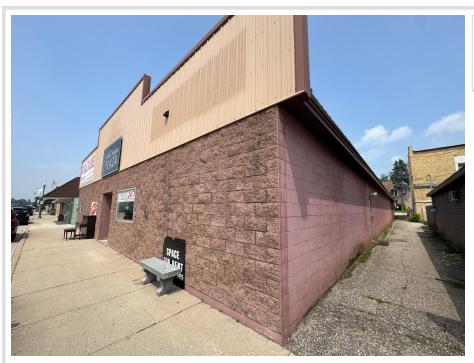

MLS 6761858 Commercial

\$499,000

106 Main Avenue Frazee MN 56544

Status: Active

## **Description:**

Commercial space in Frazee, MN! Former Bowling alley (Can be converted back to bowling alley) and pizzeria. Space has been been converted into 4 suites. Suite A: Former pizzeria / shake shop with Commercial kitchen; Suite B: Former Gym / Fitness; Suite C: Former Dojo with changing rooms; Suite D: unfinished space to get creative with (Indoor storage / Laundromat / Warehouse / etc. Commons and Men's / Women's baths. Over 8,000 SF of commercial space built in 1996 in downtown Frazee, MN! Energy efficient building. Newer natural gas / forced air furnace.