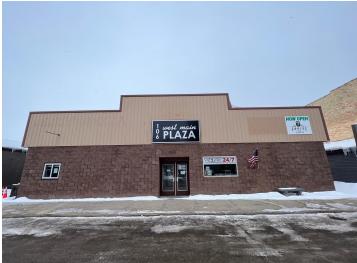

MLS 6761858 Commercial

\$499,000

106 Main Avenue Frazee MN 56544

Status: Active

## **Description:**

Commercial space in Frazee, MN! Former Bowling alley (Can be converted back to bowling alley) and pizzeria. Space has been been converted into 4 suites. Suite A: Former pizzeria / shake shop with Commercial kitchen; Suite B: Former Gym / Fitness; Suite C: Former Dojo with changing rooms; Suite D: unfinished space to get creative with (Indoor storage / Laundromat / Warehouse / etc. Commons and Men's / Women's baths. Over 8,000 SF of commercial space built in 1996 in downtown Frazee, MN! Energy efficient building. Newer natural gas / forced air furnace.