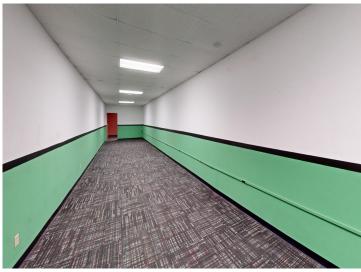

## **Description:**

Commercial space in Frazee, MN! Former Bowling alley (Can be converted back to bowling alley) and pizzeria. Space has been been converted into 4 suites. Suite A: Former pizzeria / shake shop with Commercial kitchen; Suite B: Former Gym / Fitness; Suite C: Former Dojo with changing rooms; Suite D: unfinished space to get creative with (Indoor storage / Laundromat / Warehouse / etc. Commons and Men's / Women's baths. Over 8,000 SF of commercial space built in 1996 in downtown Frazee, MN! Energy efficient building. Newer natural gas / forced air furnace.

**Call Affinity Real Estate** 218-237-3333

info@affinityrealestate.com

Affinity Real Estate - 600 Park Avenue South - Park Rapids MN 56470

Matterport Property Report:

106 Main Ave W

Gross Floor Ana - Full Property 8,345 sq. ft. | Floor 1 8,345 sq. ft.