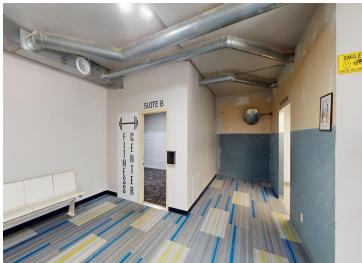

## **Description:**

Commercial space in Frazee, MN! Former Bowling alley (Can be converted back to bowling alley) and pizzeria. Space has been been converted into 4 suites. Suite A: Former pizzeria / shake shop with Commercial kitchen; Suite B: Former Gym / Fitness; Suite C: Former Dojo with changing rooms; Suite D: unfinished space to get creative with (Indoor storage / Laundromat / Warehouse / etc. Commons and Men's / Women's baths. Over 8,000 SF of commercial space built in 1996 in downtown Frazee, MN! Energy efficient building. Newer natural gas / forced air furnace.