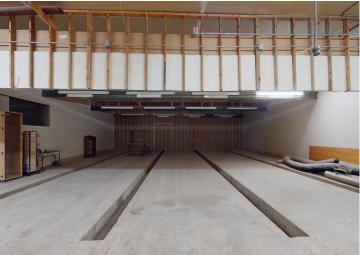

## **Description:**

Commercial space in Frazee, MN! Former Bowling alley (Can be converted back to bowling alley) and pizzeria. Space has been been converted into 4 suites. Suite A: Former pizzeria / shake shop with Commercial kitchen; Suite B: Former Gym / Fitness; Suite C: Former Dojo with changing rooms; Suite D: unfinished space to get creative with (Indoor storage / Laundromat / Warehouse / etc. Commons and Men's / Women's baths. Over 8,000 SF of commercial space built in 1996 in downtown Frazee, MN! Energy efficient building. Newer natural gas / forced air furnace.