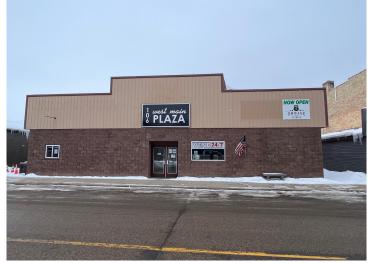

MLS 6761858 Commercial

\$499,000

106 Main Avenue Frazee MN 56544

Status: Active

## **Description:**

Commercial space in Frazee, MN! Former Bowling alley (Can be converted back to bowling alley) and pizzeria. Space has been been converted into 4 suites. Suite A: Former pizzeria / shake shop with Commercial kitchen; Suite B: Former Gym / Fitness; Suite C: Former Dojo with changing rooms; Suite D: unfinished space to get creative with (Indoor storage / Laundromat / Warehouse / etc. Commons and Men's / Women's baths. Over 8,000 SF of commercial space built in 1996 in downtown Frazee, MN! Energy efficient building. Newer natural gas / forced air furnace.