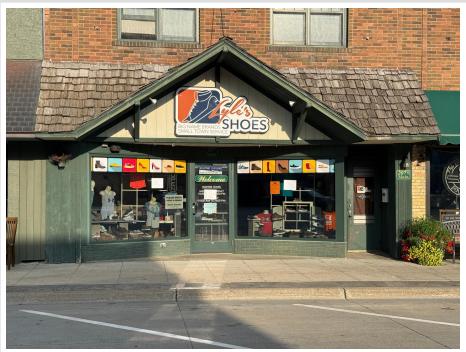

## **Description:**

Prime commercial building with built in rental income! This well maintained commercial building is located right in the heart of Main Avenue in Park Rapids, a high visibility, this high traffic area perfect for long term investment! Situated in the center of Main Avenue, surrounded by thriving local businesses, restaurants, shops and foot traffic. The building has an apartment above and a full basement below!

### **Driving Directions:**

From Park Rapids: West on 34 for one block to Main Avenue. Take a left on Main Ave, property is on the 2nd block on the right hand side.

Listed By: Coldwell Banker Crown Realtors