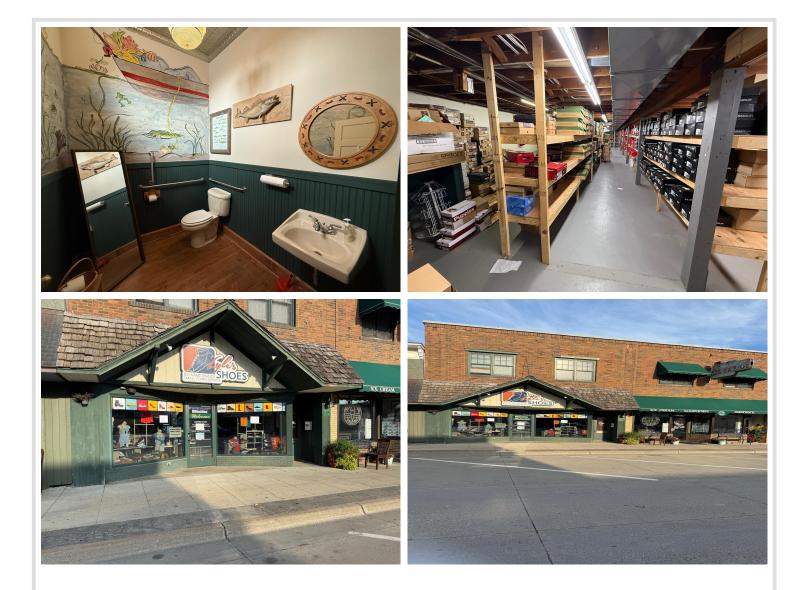

## **Description:**

Prime commercial building with built in rental income! This well maintained commercial building is located right in the heart of Main Avenue in Park Rapids, a high visibility, this high traffic area perfect for long term investment! Situated in the center of Main Avenue, surrounded by thriving local businesses, restaurants, shops and foot traffic. The building has an apartment above and a full basement below!

#### Additional Features:

Basement: Block, Full, Unfinished Fuel: Natural Gas Heat: Forced Air Sewer: City Sewer/Connected Water: City Water/Connected Air Conditioning: Central Air