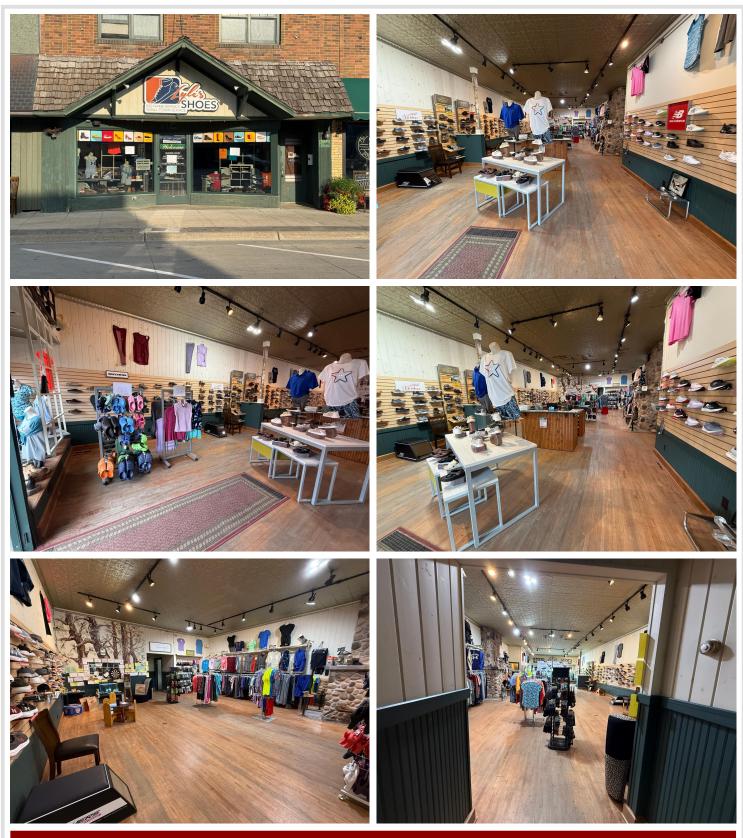

## **Description:**

Prime commercial building with built in rental income! This well maintained commercial building is located right in the heart of Main Avenue in Park Rapids, a high visibility, this high traffic area perfect for long term investment! Situated in the center of Main Avenue, surrounded by thriving local businesses, restaurants, shops and foot traffic. The building has an apartment above and a full basement below!