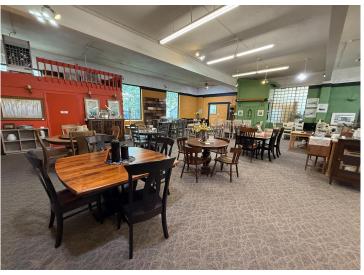

## **Description:**

Looking to bring your business dreams to life? This awesome commercial building sits on a large corner lot right on Main Street in the heart of downtown Park Rapids and it's ready for just about anything! With tons of space, great curb appeal, and an unbeatable location, this property has serious potential. Whether you are thinking retail shop, office space, gallery, studio, or something totally unique-this spot could be the perfect fit!