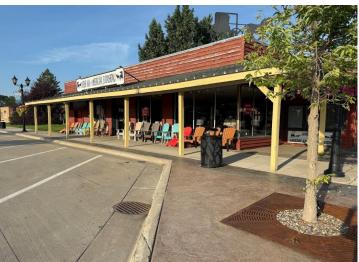

MLS 6762412 Commercial

\$289,900

403 Main Avenue Park Rapids MN 56470

Status: Pending

## **Description:**

Looking to bring your business dreams to life? This awesome commercial building sits on a large corner lot right on Main Street in the heart of downtown Park Rapids and it's ready for just about anything! With tons of space, great curb appeal, and an unbeatable location, this property has serious potential. Whether you are thinking retail shop, office space, gallery, studio, or something totally unique-this spot could be the perfect fit!