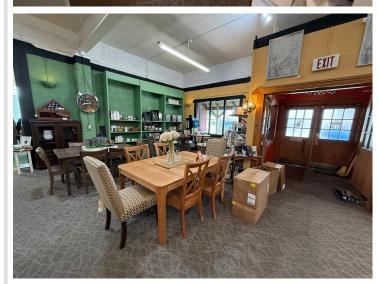

## **Description:**

Looking to bring your business dreams to life? This awesome commercial building sits on a large corner lot right on Main Street in the heart of downtown Park Rapids and it's ready for just about anything! With tons of space, great curb appeal, and an unbeatable location, this property has serious potential. Whether you are thinking retail shop, office space, gallery, studio, or something totally unique-this spot could be the perfect fit!