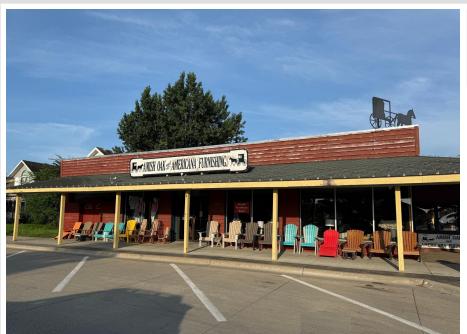

MLS 6762412 Commercial

\$289,900

403 Main Avenue Park Rapids MN 56470

Status: Pending

## **Description:**

Looking to bring your business dreams to life? This awesome commercial building sits on a large corner lot right on Main Street in the heart of downtown Park Rapids and it's ready for just about anything! With tons of space, great curb appeal, and an unbeatable location, this property has serious potential. Whether you are thinking retail shop, office space, gallery, studio, or something totally unique-this spot could be the perfect fit!