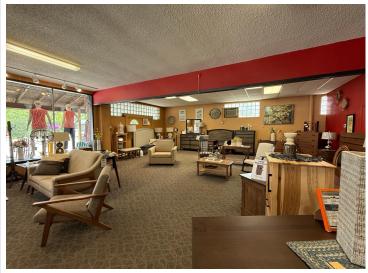

## **Description:**

Looking to bring your business dreams to life? This awesome commercial building sits on a large corner lot right on Main Street in the heart of downtown Park Rapids and it's ready for just about anything! With tons of space, great curb appeal, and an unbeatable location, this property has serious potential. Whether you are thinking retail shop, office space, gallery, studio, or something totally unique-this spot could be the perfect fit!