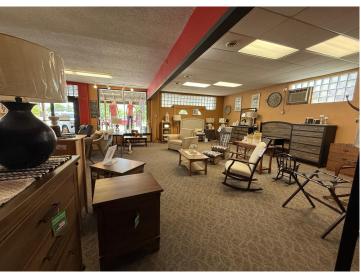

## **Description:**

Looking to bring your business dreams to life? This awesome commercial building sits on a large corner lot right on Main Street in the heart of downtown Park Rapids and it's ready for just about anything! With tons of space, great curb appeal, and an unbeatable location, this property has serious potential. Whether you are thinking retail shop, office space, gallery, studio, or something totally unique-this spot could be the perfect fit!