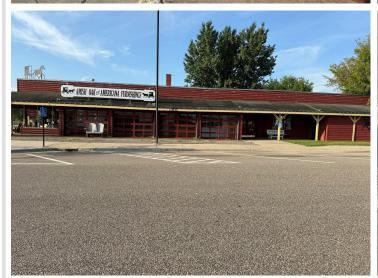

## **Description:**

Looking to bring your business dreams to life? This awesome commercial building sits on a large corner lot right on Main Street in the heart of downtown Park Rapids and it's ready for just about anything! With tons of space, great curb appeal, and an unbeatable location, this property has serious potential. Whether you are thinking retail shop, office space, gallery, studio, or something totally unique-this spot could be the perfect fit!

## **Driving Directions:**

From Park Rapids: West on 34 for one block, take a left on Main Ave, follow Main Ave to the corner of 4th & Main. Property is on the right.

Listed By: Coldwell Banker Crown Realtors