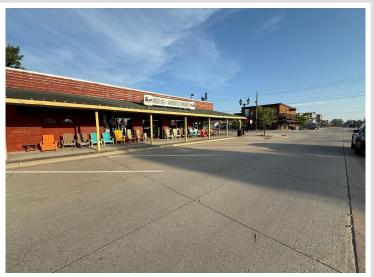

MLS 6762412 Commercial

\$289,900

403 Main Avenue Park Rapids MN 56470

Status: Pending

## **Description:**

Looking to bring your business dreams to life? This awesome commercial building sits on a large corner lot right on Main Street in the heart of downtown Park Rapids and it's ready for just about anything! With tons of space, great curb appeal, and an unbeatable location, this property has serious potential. Whether you are thinking retail shop, office space, gallery, studio, or something totally unique-this spot could be the perfect fit!