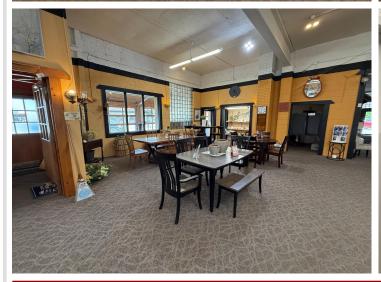

## **Description:**

Looking to bring your business dreams to life? This awesome commercial building sits on a large corner lot right on Main Street in the heart of downtown Park Rapids and it's ready for just about anything! With tons of space, great curb appeal, and an unbeatable location, this property has serious potential. Whether you are thinking retail shop, office space, gallery, studio, or something totally unique-this spot could be the perfect fit!