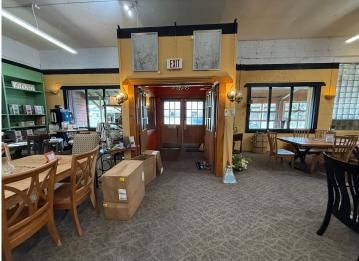

## **Description:**

Looking to bring your business dreams to life? This awesome commercial building sits on a large corner lot right on Main Street in the heart of downtown Park Rapids and it's ready for just about anything! With tons of space, great curb appeal, and an unbeatable location, this property has serious potential. Whether you are thinking retail shop, office space, gallery, studio, or something totally unique-this spot could be the perfect fit!