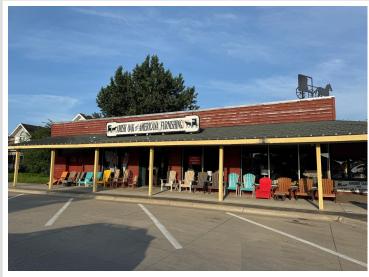

MLS 6762412 Commercial

\$289,900

403 Main Avenue Park Rapids MN 56470

Status: Pending

## **Description:**

Looking to bring your business dreams to life? This awesome commercial building sits on a large corner lot right on Main Street in the heart of downtown Park Rapids and it's ready for just about anything! With tons of space, great curb appeal, and an unbeatable location, this property has serious potential. Whether you are thinking retail shop, office space, gallery, studio, or something totally unique-this spot could be the perfect fit!