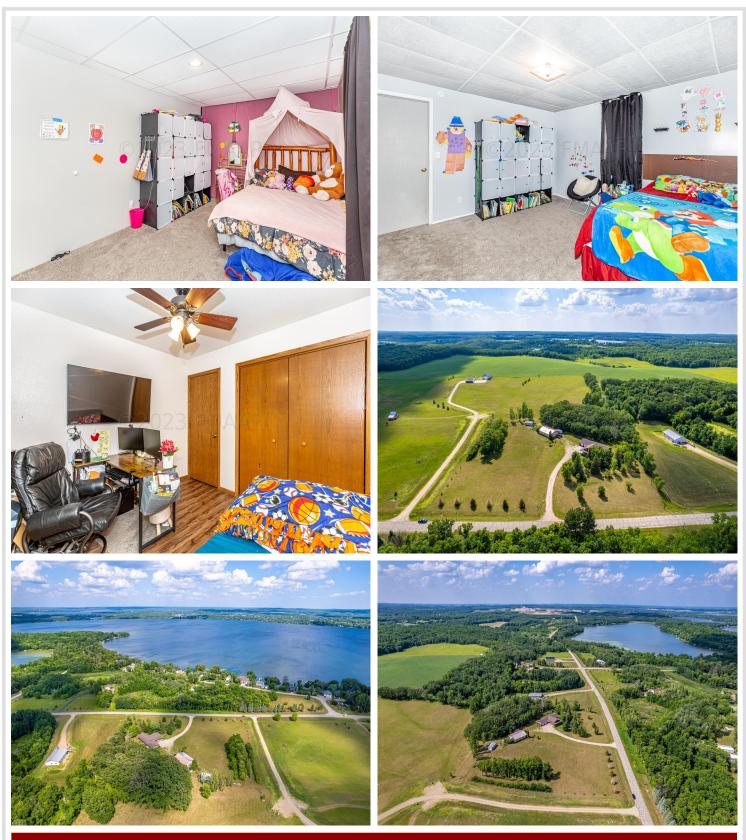

### **Description:**

Beautiful country property in the heart of lakes country!! This updated home offers you all the amenities of modern country living right near the city of Detroit Lakes. Main floor living plus the basement offer lots of space and the recent addition to the home added a vaulted great room, loft space, and wrap-around front porch. The large yard offers impeccable outdoor spaces as well. Numerous updates, new appliances, multiple outbuildings, tons of wildlife around the area, and room to roam. Come see this amazing country home and all that it has to offer!!