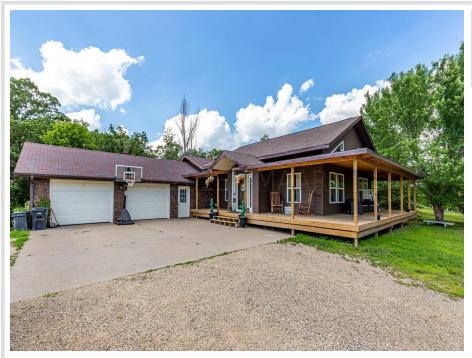

### **Description:**

Beautiful country property in the heart of lakes country!! This updated home offers you all the amenities of modern country living right near the city of Detroit Lakes. Main floor living plus the basement offer lots of space and the recent addition to the home added a vaulted great room, loft space, and wrap-around front porch. The large yard offers impeccable outdoor spaces as well. Numerous updates, new appliances, multiple outbuildings, tons of wildlife around the area, and room to roam. Come see this amazing country home and all that it has to offer!!

#### Additional Details:

| Year Built             | 1986    |
|------------------------|---------|
| Lot Acres              | 5       |
| Lot Dimensions         | 5       |
| Garage Stalls          | 2       |
| School District        | 22      |
| Taxes                  | \$2,114 |
| Taxes with Assessments | \$2,114 |
| Tax Year               | 2022    |
|                        |         |