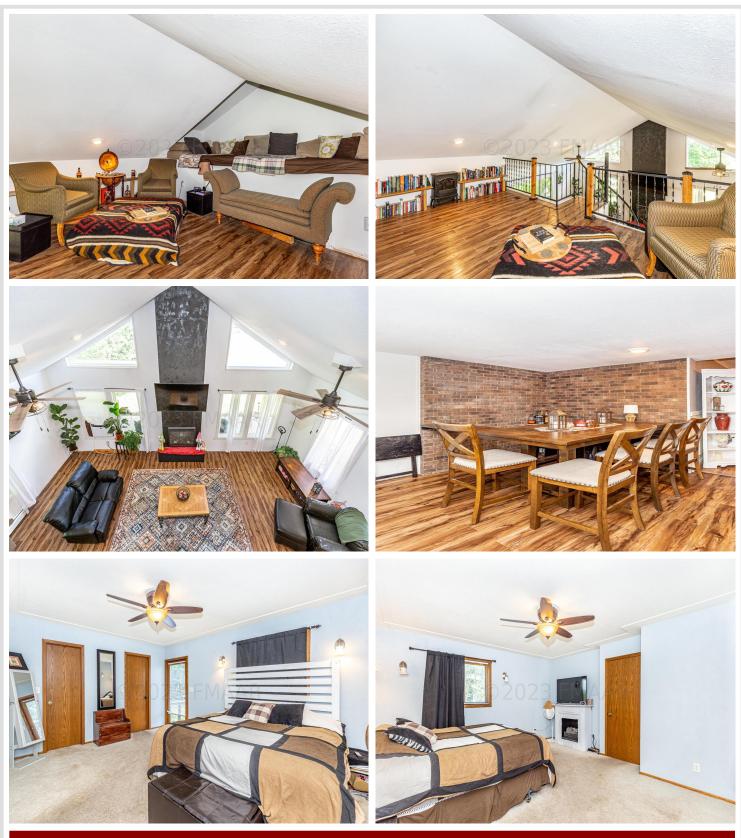

### **Description:**

Beautiful country property in the heart of lakes country!! This updated home offers you all the amenities of modern country living right near the city of Detroit Lakes. Main floor living plus the basement offer lots of space and the recent addition to the home added a vaulted great room, loft space, and wrap-around front porch. The large yard offers impeccable outdoor spaces as well. Numerous updates, new appliances, multiple outbuildings, tons of wildlife around the area, and room to roam. Come see this amazing country home and all that it has to offer!!