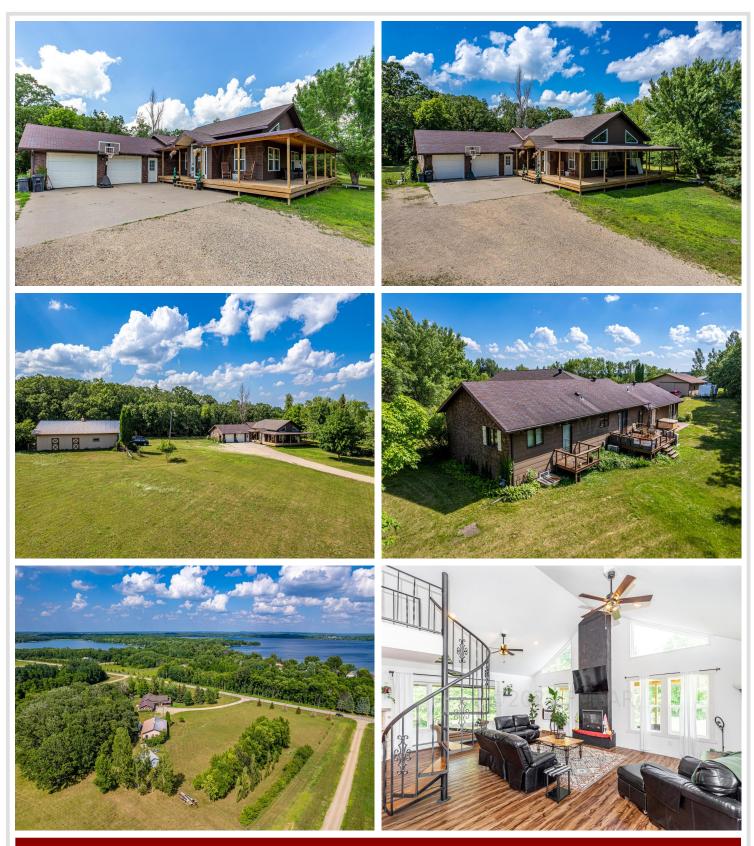

### **Description:**

Beautiful country property in the heart of lakes country!! This updated home offers you all the amenities of modern country living right near the city of Detroit Lakes. Main floor living plus the basement offer lots of space and the recent addition to the home added a vaulted great room, loft space, and wrap-around front porch. The large yard offers impeccable outdoor spaces as well. Numerous updates, new appliances, multiple outbuildings, tons of wildlife around the area, and room to roam. Come see this amazing country home and all that it has to offer!!

#### Additional Details:

| Year Built             | 1986    |
|------------------------|---------|
| Lot Acres              | 5       |
| Lot Dimensions         | 5       |
| Garage Stalls          | 2       |
| School District        | 22      |
| Taxes                  | \$2,114 |
| Taxes with Assessments | \$2,114 |
| Tax Year               | 2022    |
|                        |         |