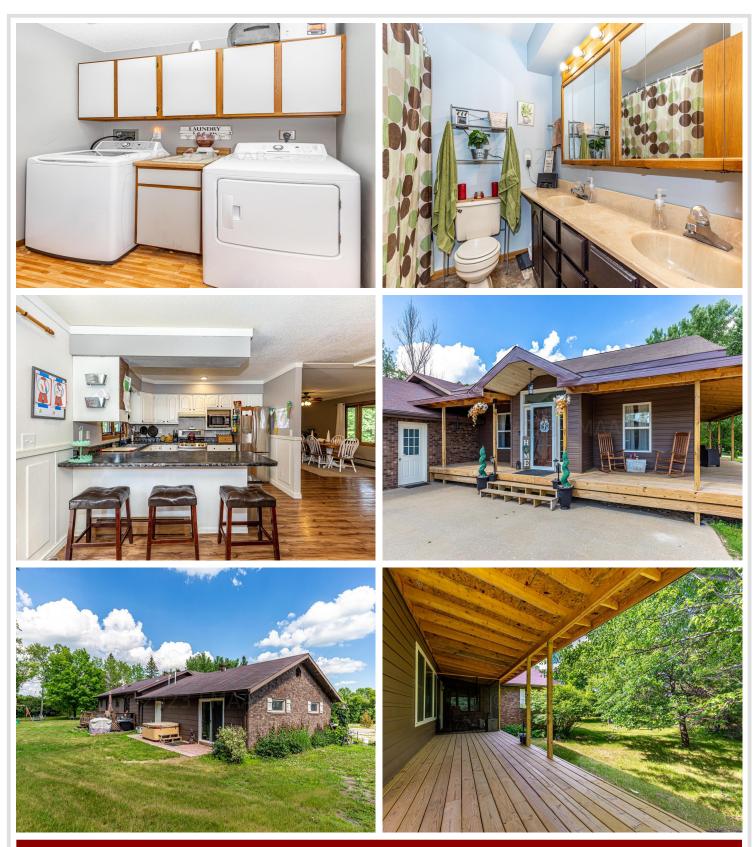

### **Description:**

Beautiful country property in the heart of lakes country!! This updated home offers you all the amenities of modern country living right near the city of Detroit Lakes. Main floor living plus the basement offer lots of space and the recent addition to the home added a vaulted great room, loft space, and wrap-around front porch. The large yard offers impeccable outdoor spaces as well. Numerous updates, new appliances, multiple outbuildings, tons of wildlife around the area, and room to roam. Come see this amazing country home and all that it has to offer!!