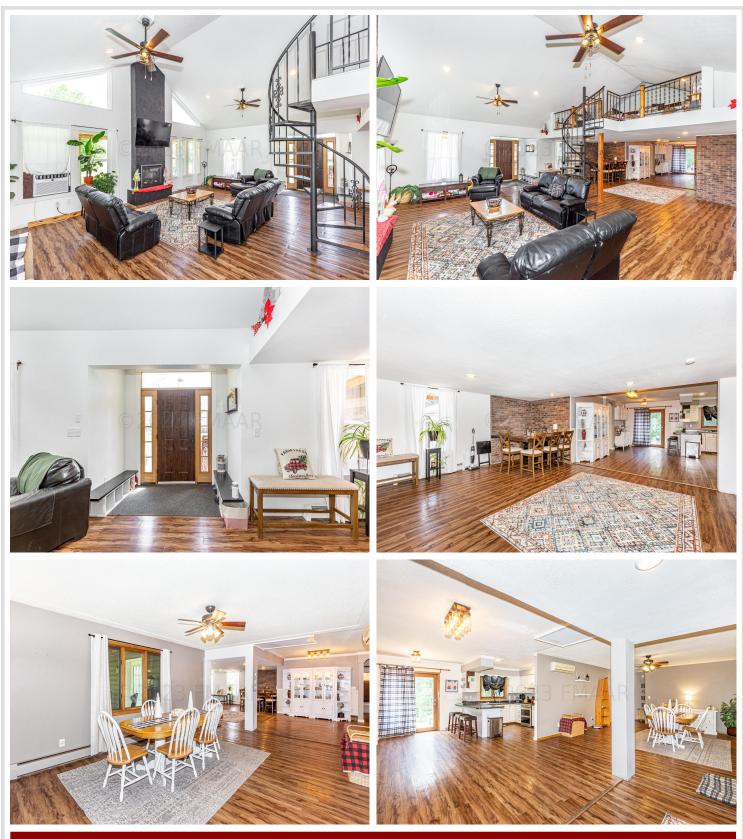

### **Description:**

Beautiful country property in the heart of lakes country!! This updated home offers you all the amenities of modern country living right near the city of Detroit Lakes. Main floor living plus the basement offer lots of space and the recent addition to the home added a vaulted great room, loft space, and wrap-around front porch. The large yard offers impeccable outdoor spaces as well. Numerous updates, new appliances, multiple outbuildings, tons of wildlife around the area, and room to roam. Come see this amazing country home and all that it has to offer!!