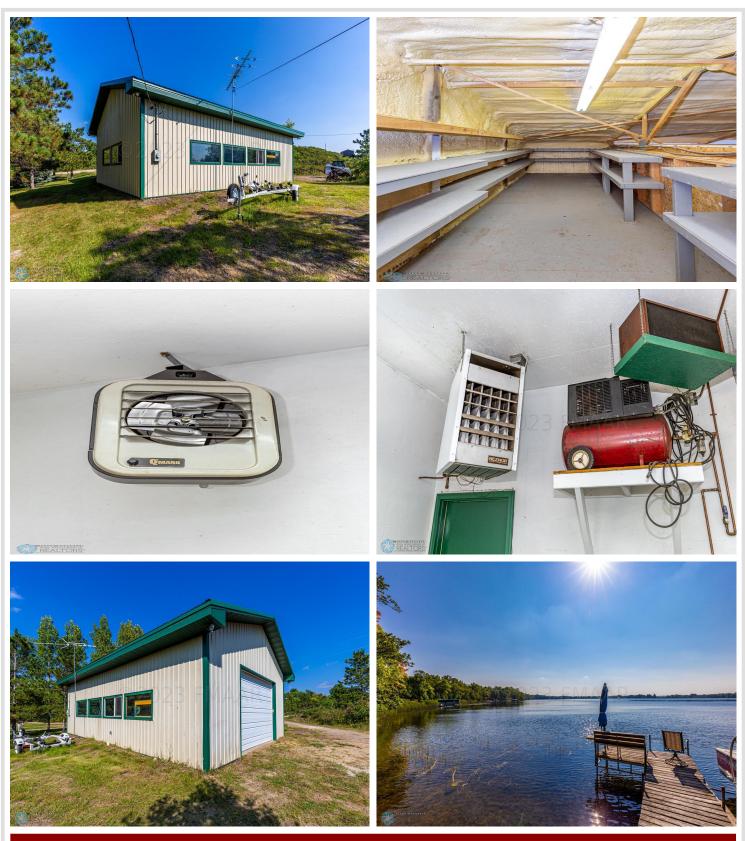

# **Description:**

Gorgeous Loon Lake! Welcome to a huge 30 x30 shop/ garage! Situated on 1.39 acres with 150 ft. of shoreline on beautiful Loon Lake just outside of Vergas, MN. Could be living area while a cabin was built closer to the lake. The garage shop has a 1000. gal septic tank, deep well, concrete floor heat, drain. Shop area has slider windows, attic storage space, fully foamed making it energy efficient. Seller will consider Contract for Deed, terms negotiable