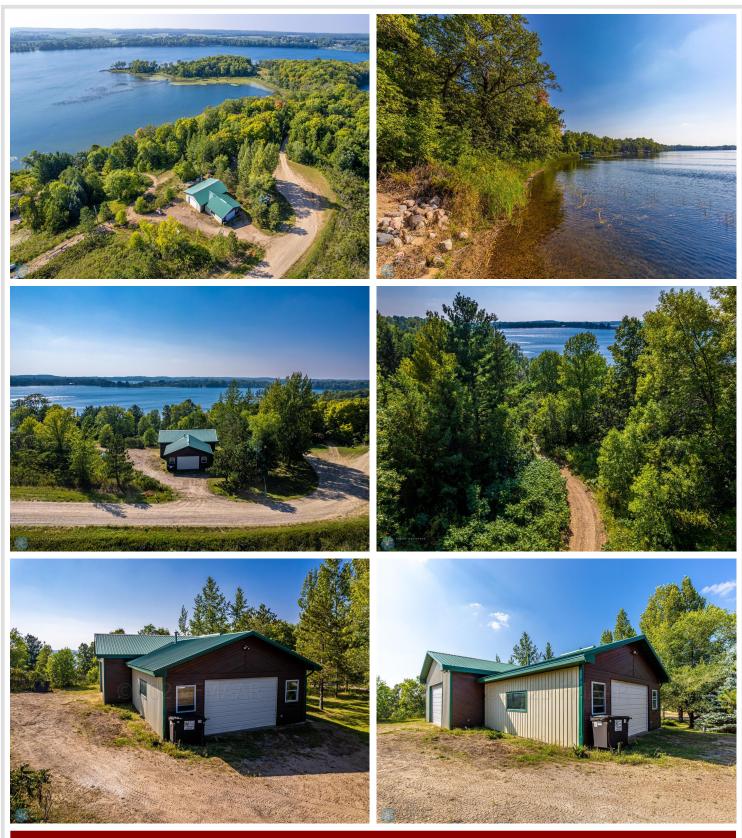

# **Description:**

Gorgeous Loon Lake! Welcome to a huge 30 x30 shop/ garage! Situated on 1.39 acres with 150 ft. of shoreline on beautiful Loon Lake just outside of Vergas, MN. Could be living area while a cabin was built closer to the lake. The garage shop has a 1000. gal septic tank, deep well, concrete floor heat, drain. Shop area has slider windows, attic storage space, fully foamed making it energy efficient. Seller will consider Contract for Deed, terms negotiable