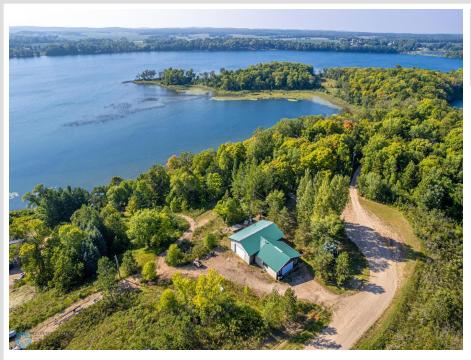

# **Description:**

Gorgeous Loon Lake! Welcome to a huge 30 x30 shop/ garage! Situated on 1.39 acres with 150 ft. of shoreline on beautiful Loon Lake just outside of Vergas, MN. Could be living area while a cabin was built closer to the lake. The garage shop has a 1000. gal septic tank, deep well, concrete floor heat, drain. Shop area has slider windows, attic storage space, fully foamed making it energy efficient. Seller will consider Contract for Deed, terms negotiable

# **Driving Directions:**

Go through Vergas on Hwy 4, East on Hwy 36 to Mallard Drive. Turn on 316 Ave. to property.

Listed By: RE/MAX Legacy Realty

Affinity Real Estate Inc. participates in the Regional Multiple Listing Service of Minnesota, Inc Broker Reciprocity (sm) program, allowing us to display other broker's listings on our website. All properties are subject to prior sale, change or withdrawal.