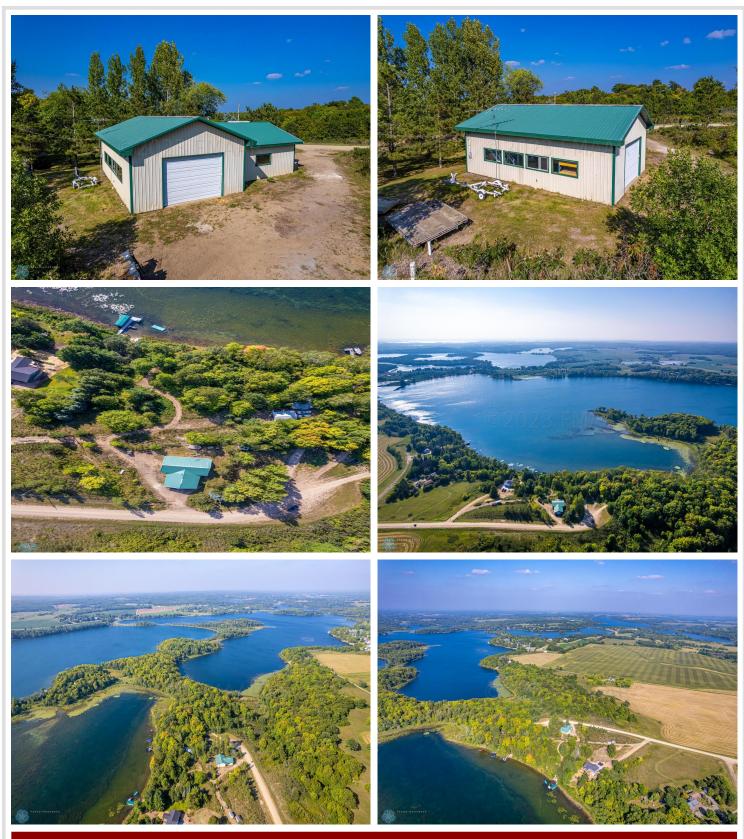

# **Description:**

Gorgeous Loon Lake! Welcome to a huge 30 x30 shop/ garage! Situated on 1.39 acres with 150 ft. of shoreline on beautiful Loon Lake just outside of Vergas, MN. Could be living area while a cabin was built closer to the lake. The garage shop has a 1000. gal septic tank, deep well, concrete floor heat, drain. Shop area has slider windows, attic storage space, fully foamed making it energy efficient. Seller will consider Contract for Deed, terms negotiable