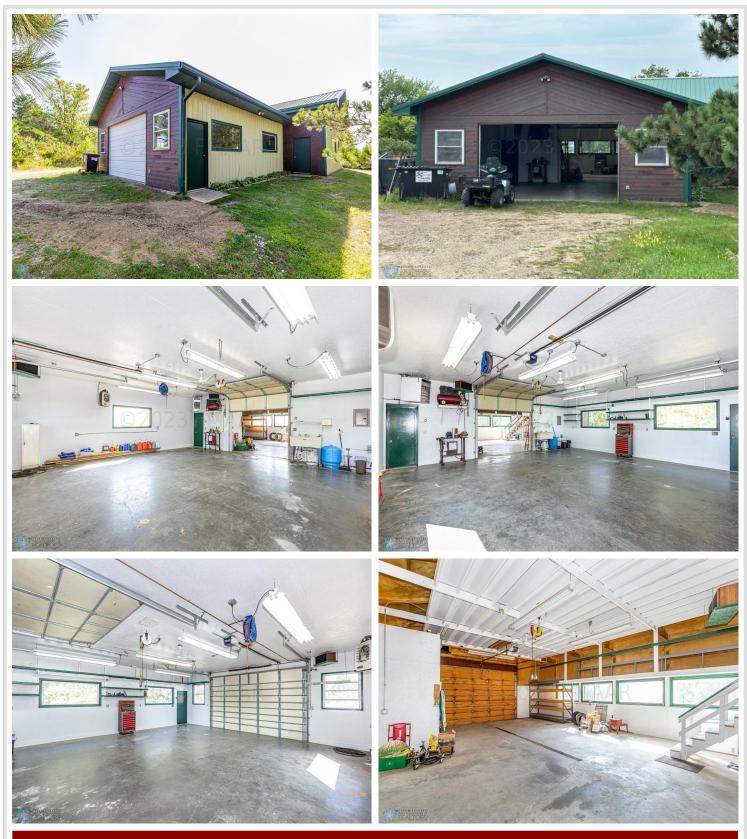

# **Description:**

Gorgeous Loon Lake! Welcome to a huge 30 x30 shop/ garage! Situated on 1.39 acres with 150 ft. of shoreline on beautiful Loon Lake just outside of Vergas, MN. Could be living area while a cabin was built closer to the lake. The garage shop has a 1000. gal septic tank, deep well, concrete floor heat, drain. Shop area has slider windows, attic storage space, fully foamed making it energy efficient. Seller will consider Contract for Deed, terms negotiable