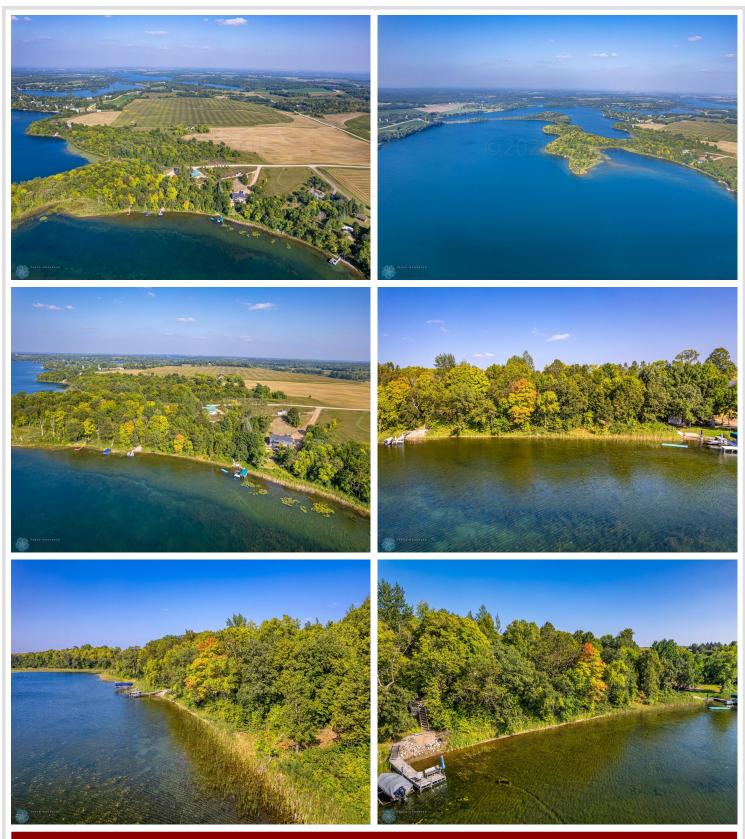

# **Description:**

Gorgeous Loon Lake! Welcome to a huge 30 x30 shop/ garage! Situated on 1.39 acres with 150 ft. of shoreline on beautiful Loon Lake just outside of Vergas, MN. Could be living area while a cabin was built closer to the lake. The garage shop has a 1000. gal septic tank, deep well, concrete floor heat, drain. Shop area has slider windows, attic storage space, fully foamed making it energy efficient. Seller will consider Contract for Deed, terms negotiable