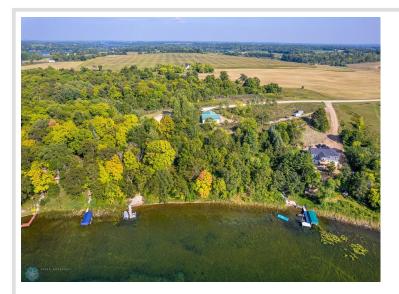

# **Description:**

Gorgeous Loon Lake! Welcome to a huge 30 x30 shop/ garage! Situated on 1.39 acres with 150 ft. of shoreline on beautiful Loon Lake just outside of Vergas, MN. Could be living area while a cabin was built closer to the lake. The garage shop has a 1000. gal septic tank, deep well, concrete floor heat, drain. Shop area has slider windows, attic storage space, fully foamed making it energy efficient. Seller will consider Contract for Deed, terms negotiable