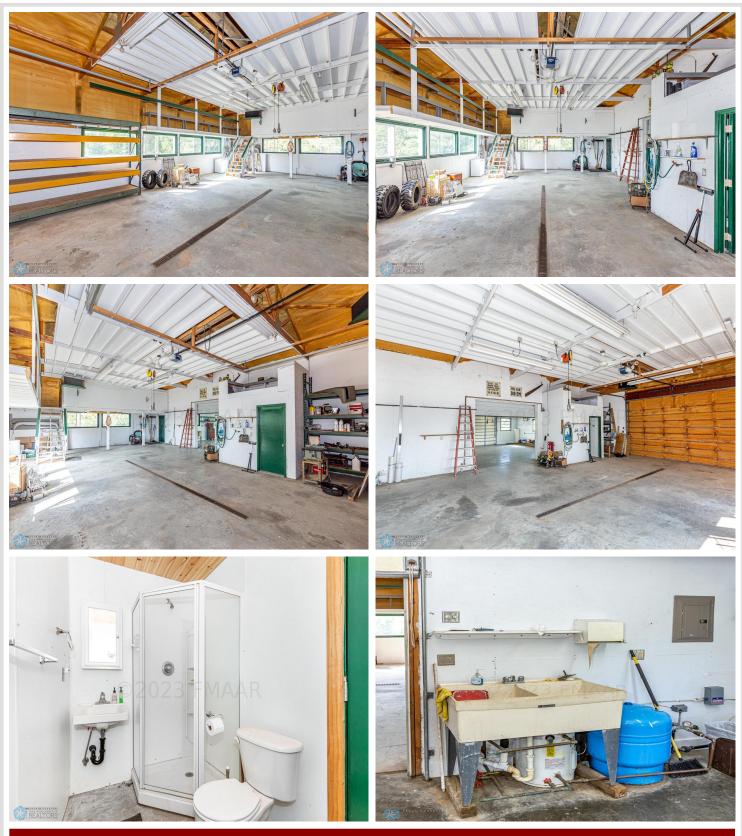

# **Description:**

Gorgeous Loon Lake! Welcome to a huge 30 x30 shop/ garage! Situated on 1.39 acres with 150 ft. of shoreline on beautiful Loon Lake just outside of Vergas, MN. Could be living area while a cabin was built closer to the lake. The garage shop has a 1000. gal septic tank, deep well, concrete floor heat, drain. Shop area has slider windows, attic storage space, fully foamed making it energy efficient. Seller will consider Contract for Deed, terms negotiable