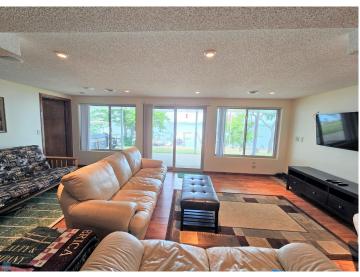

## **Description:**

You are sure to love this spacious home with 103 feet of sandy beach on beautiful Little McDonald's south side! The home features over 2,800 square feet of living space with an open concept main level with walk-outs in both the living room and the master bedroom. The lower level features a large family room with surround sound and walk-out patio, with an additional bedroom and two potential bedrooms (can be a 6-bedroom home with two egress windows). Also attached to the home is a massive wrap-around deck with amazing views and additional storage underneath in the 12x24 "toy" garage. Additional features include a detached two-stall garage, a natural gas furnace and central AC, and 10-year old septic system. Make this your new year-round home today!