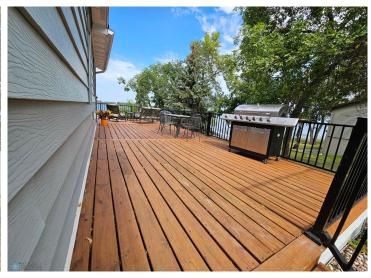

## **Description:**

You are sure to love this spacious home with 103 feet of sandy beach on beautiful Little McDonald's south side! The home features over 2,800 square feet of living space with an open concept main level with walk-outs in both the living room and the master bedroom. The lower level features a large family room with surround sound and walk-out patio, with an additional bedroom and two potential bedrooms (can be a 6-bedroom home with two egress windows). Also attached to the home is a massive wrap-around deck with amazing views and additional storage underneath in the 12x24 "toy" garage. Additional features include a detached two-stall garage, a natural gas furnace and central AC, and 10-year old septic system. Make this your new year-round home today!