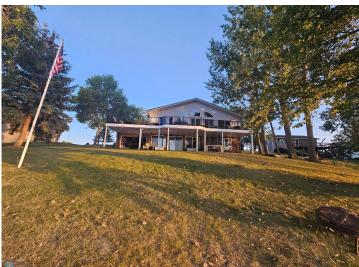

MLS 7425832 Lake Home

\$825,000

2,678 sq ft 4 bedrooms 2 baths

37165 S LITTLE MCDONALD Drive Perham MN 56573

Waterfront: Little McDonald

Status: Active

## **Description:**

You are sure to love this spacious home with 103 feet of sandy beach on beautiful Little McDonald's south side! The home features over 2,800 square feet of living space with an open concept main level with walk-outs in both the living room and the master bedroom. The lower level features a large family room with surround sound and walk-out patio, with an additional bedroom and two potential bedrooms (can be a 6-bedroom home with two egress windows). Also attached to the home is a massive wrap-around deck with amazing views and additional storage underneath in the 12x24 "toy" garage. Additional features include a detached two-stall garage, a natural gas furnace and central AC, and 10-year old septic system. Make this your new year-round home today!