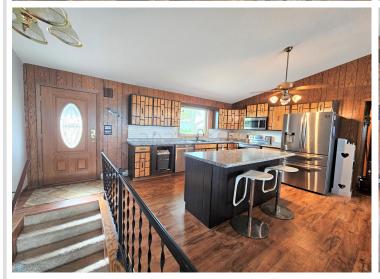

## **Description:**

You are sure to love this spacious home with 103 feet of sandy beach on beautiful Little McDonald's south side! The home features over 2,800 square feet of living space with an open concept main level with walk-outs in both the living room and the master bedroom. The lower level features a large family room with surround sound and walk-out patio, with an additional bedroom and two potential bedrooms (can be a 6-bedroom home with two egress windows). Also attached to the home is a massive wrap-around deck with amazing views and additional storage underneath in the 12x24 "toy" garage. Additional features include a detached two-stall garage, a natural gas furnace and central AC, and 10-year old septic system. Make this your new year-round home today!