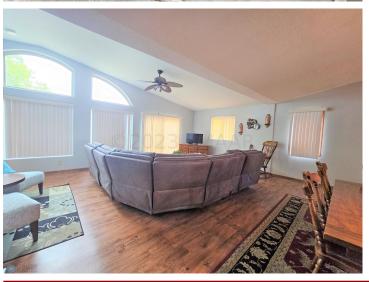

## **Description:**

You are sure to love this spacious home with 103 feet of sandy beach on beautiful Little McDonald's south side! The home features over 2,800 square feet of living space with an open concept main level with walk-outs in both the living room and the master bedroom. The lower level features a large family room with surround sound and walk-out patio, with an additional bedroom and two potential bedrooms (can be a 6-bedroom home with two egress windows). Also attached to the home is a massive wrap-around deck with amazing views and additional storage underneath in the 12x24 "toy" garage. Additional features include a detached two-stall garage, a natural gas furnace and central AC, and 10-year old septic system. Make this your new year-round home today!