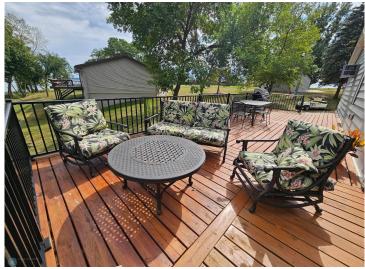

## **Description:**

You are sure to love this spacious home with 103 feet of sandy beach on beautiful Little McDonald's south side! The home features over 2,800 square feet of living space with an open concept main level with walk-outs in both the living room and the master bedroom. The lower level features a large family room with surround sound and walk-out patio, with an additional bedroom and two potential bedrooms (can be a 6-bedroom home with two egress windows). Also attached to the home is a massive wrap-around deck with amazing views and additional storage underneath in the 12x24 "toy" garage. Additional features include a detached two-stall garage, a natural gas furnace and central AC, and 10-year old septic system. Make this your new year-round home today!