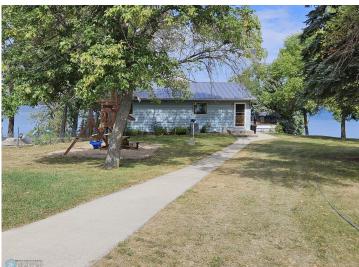

MLS 7425832 Lake Home

\$825,000

2,678 sq ft 4 bedrooms 2 baths

37165 S LITTLE MCDONALD Drive Perham MN 56573

Waterfront: Little McDonald

Status: Active

## **Description:**

You are sure to love this spacious home with 103 feet of sandy beach on beautiful Little McDonald's south side! The home features over 2,800 square feet of living space with an open concept main level with walk-outs in both the living room and the master bedroom. The lower level features a large family room with surround sound and walk-out patio, with an additional bedroom and two potential bedrooms (can be a 6-bedroom home with two egress windows). Also attached to the home is a massive wrap-around deck with amazing views and additional storage underneath in the 12x24 "toy" garage. Additional features include a detached two-stall garage, a natural gas furnace and central AC, and 10-year old septic system. Make this your new year-round home today!