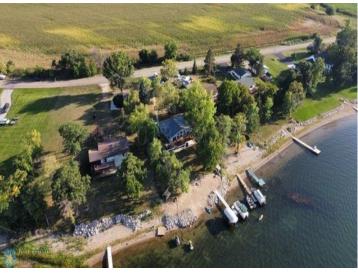

MLS 7425832 Lake Home

\$825,000

2,678 sq ft 4 bedrooms 2 baths

37165 S LITTLE MCDONALD Drive Perham MN 56573

Waterfront: Little McDonald

Status: Active

## **Description:**

You are sure to love this spacious home with 103 feet of sandy beach on beautiful Little McDonald's south side! The home features over 2,800 square feet of living space with an open concept main level with walk-outs in both the living room and the master bedroom. The lower level features a large family room with surround sound and walk-out patio, with an additional bedroom and two potential bedrooms (can be a 6-bedroom home with two egress windows). Also attached to the home is a massive wrap-around deck with amazing views and additional storage underneath in the 12x24 "toy" garage. Additional features include a detached two-stall garage, a natural gas furnace and central AC, and 10-year old septic system. Make this your new year-round home today!