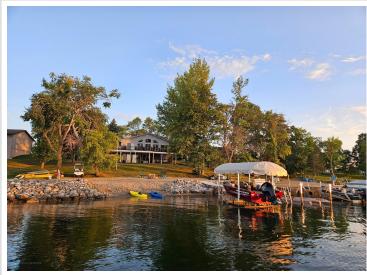

## **Description:**

You are sure to love this spacious home with 103 feet of sandy beach on beautiful Little McDonald's south side! The home features over 2,800 square feet of living space with an open concept main level with walk-outs in both the living room and the master bedroom. The lower level features a large family room with surround sound and walk-out patio, with an additional bedroom and two potential bedrooms (can be a 6-bedroom home with two egress windows). Also attached to the home is a massive wrap-around deck with amazing views and additional storage underneath in the 12x24 "toy" garage. Additional features include a detached two-stall garage, a natural gas furnace and central AC, and 10-year old septic system. Make this your new year-round home today!

## **Additional Details:**

Year Built 1974
Lot Acres 0.65
Lot Dimensions 103x275

Garage Stalls 3
School District 549
Taxes \$3,762
Taxes with Assessments \$4,144
Tax Year 2023