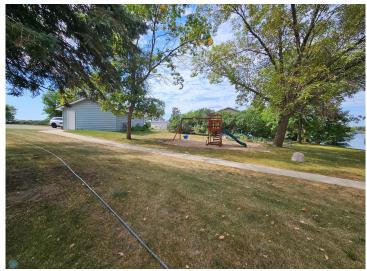

## **Description:**

You are sure to love this spacious home with 103 feet of sandy beach on beautiful Little McDonald's south side! The home features over 2,800 square feet of living space with an open concept main level with walk-outs in both the living room and the master bedroom. The lower level features a large family room with surround sound and walk-out patio, with an additional bedroom and two potential bedrooms (can be a 6-bedroom home with two egress windows). Also attached to the home is a massive wrap-around deck with amazing views and additional storage underneath in the 12x24 "toy" garage. Additional features include a detached two-stall garage, a natural gas furnace and central AC, and 10-year old septic system. Make this your new year-round home today!