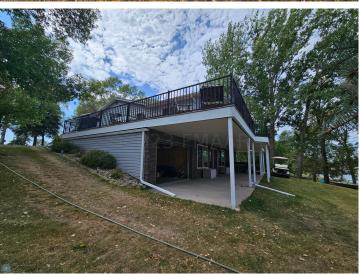

## **Description:**

You are sure to love this spacious home with 103 feet of sandy beach on beautiful Little McDonald's south side! The home features over 2,800 square feet of living space with an open concept main level with walk-outs in both the living room and the master bedroom. The lower level features a large family room with surround sound and walk-out patio, with an additional bedroom and two potential bedrooms (can be a 6-bedroom home with two egress windows). Also attached to the home is a massive wrap-around deck with amazing views and additional storage underneath in the 12x24 "toy" garage. Additional features include a detached two-stall garage, a natural gas furnace and central AC, and 10-year old septic system. Make this your new year-round home today!