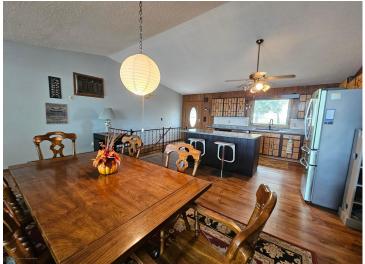

## **Description:**

You are sure to love this spacious home with 103 feet of sandy beach on beautiful Little McDonald's south side! The home features over 2,800 square feet of living space with an open concept main level with walk-outs in both the living room and the master bedroom. The lower level features a large family room with surround sound and walk-out patio, with an additional bedroom and two potential bedrooms (can be a 6-bedroom home with two egress windows). Also attached to the home is a massive wrap-around deck with amazing views and additional storage underneath in the 12x24 "toy" garage. Additional features include a detached two-stall garage, a natural gas furnace and central AC, and 10-year old septic system. Make this your new year-round home today!