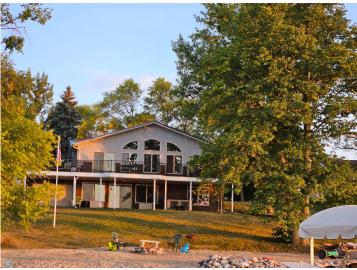

## **Description:**

You are sure to love this spacious home with 103 feet of sandy beach on beautiful Little McDonald's south side! The home features over 2,800 square feet of living space with an open concept main level with walk-outs in both the living room and the master bedroom. The lower level features a large family room with surround sound and walk-out patio, with an additional bedroom and two potential bedrooms (can be a 6-bedroom home with two egress windows). Also attached to the home is a massive wrap-around deck with amazing views and additional storage underneath in the 12x24 "toy" garage. Additional features include a detached two-stall garage, a natural gas furnace and central AC, and 10-year old septic system. Make this your new year-round home today!

## **Additional Details:**

Year Built 1974
Lot Acres 0.65
Lot Dimensions 103x275

Garage Stalls 3
School District 549
Taxes \$3,762
Taxes with Assessments \$4,144
Tax Year 2023