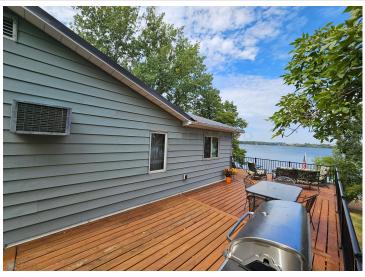

## **Description:**

You are sure to love this spacious home with 103 feet of sandy beach on beautiful Little McDonald's south side! The home features over 2,800 square feet of living space with an open concept main level with walk-outs in both the living room and the master bedroom. The lower level features a large family room with surround sound and walk-out patio, with an additional bedroom and two potential bedrooms (can be a 6-bedroom home with two egress windows). Also attached to the home is a massive wrap-around deck with amazing views and additional storage underneath in the 12x24 "toy" garage. Additional features include a detached two-stall garage, a natural gas furnace and central AC, and 10-year old septic system. Make this your new year-round home today!