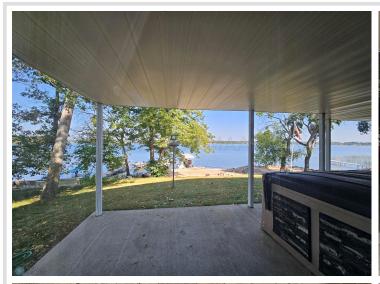

## **Description:**

You are sure to love this spacious home with 103 feet of sandy beach on beautiful Little McDonald's south side! The home features over 2,800 square feet of living space with an open concept main level with walk-outs in both the living room and the master bedroom. The lower level features a large family room with surround sound and walk-out patio, with an additional bedroom and two potential bedrooms (can be a 6-bedroom home with two egress windows). Also attached to the home is a massive wrap-around deck with amazing views and additional storage underneath in the 12x24 "toy" garage. Additional features include a detached two-stall garage, a natural gas furnace and central AC, and 10-year old septic system. Make this your new year-round home today!