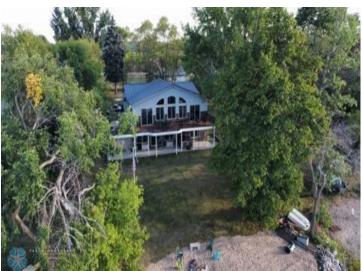

MLS 7425832 Lake Home

\$825,000

2,678 sq ft 4 bedrooms 2 baths

37165 S LITTLE MCDONALD Drive Perham MN 56573

Waterfront: Little McDonald

Status: Active

## **Description:**

You are sure to love this spacious home with 103 feet of sandy beach on beautiful Little McDonald's south side! The home features over 2,800 square feet of living space with an open concept main level with walk-outs in both the living room and the master bedroom. The lower level features a large family room with surround sound and walk-out patio, with an additional bedroom and two potential bedrooms (can be a 6-bedroom home with two egress windows). Also attached to the home is a massive wrap-around deck with amazing views and additional storage underneath in the 12x24 "toy" garage. Additional features include a detached two-stall garage, a natural gas furnace and central AC, and 10-year old septic system. Make this your new year-round home today!