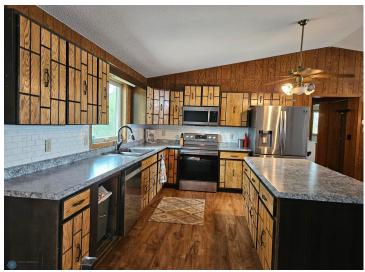

## **Description:**

You are sure to love this spacious home with 103 feet of sandy beach on beautiful Little McDonald's south side! The home features over 2,800 square feet of living space with an open concept main level with walk-outs in both the living room and the master bedroom. The lower level features a large family room with surround sound and walk-out patio, with an additional bedroom and two potential bedrooms (can be a 6-bedroom home with two egress windows). Also attached to the home is a massive wrap-around deck with amazing views and additional storage underneath in the 12x24 "toy" garage. Additional features include a detached two-stall garage, a natural gas furnace and central AC, and 10-year old septic system. Make this your new year-round home today!