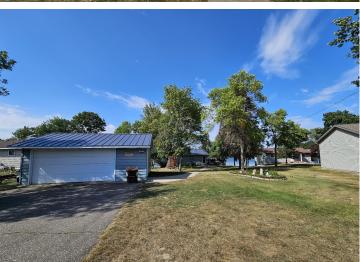

## **Description:**

You are sure to love this spacious home with 103 feet of sandy beach on beautiful Little McDonald's south side! The home features over 2,800 square feet of living space with an open concept main level with walk-outs in both the living room and the master bedroom. The lower level features a large family room with surround sound and walk-out patio, with an additional bedroom and two potential bedrooms (can be a 6-bedroom home with two egress windows). Also attached to the home is a massive wrap-around deck with amazing views and additional storage underneath in the 12x24 "toy" garage. Additional features include a detached two-stall garage, a natural gas furnace and central AC, and 10-year old septic system. Make this your new year-round home today!