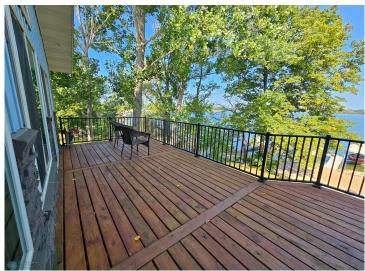

## **Description:**

You are sure to love this spacious home with 103 feet of sandy beach on beautiful Little McDonald's south side! The home features over 2,800 square feet of living space with an open concept main level with walk-outs in both the living room and the master bedroom. The lower level features a large family room with surround sound and walk-out patio, with an additional bedroom and two potential bedrooms (can be a 6-bedroom home with two egress windows). Also attached to the home is a massive wrap-around deck with amazing views and additional storage underneath in the 12x24 "toy" garage. Additional features include a detached two-stall garage, a natural gas furnace and central AC, and 10-year old septic system. Make this your new year-round home today!