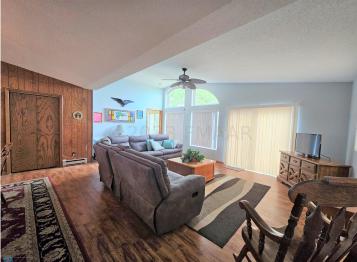

## **Description:**

You are sure to love this spacious home with 103 feet of sandy beach on beautiful Little McDonald's south side! The home features over 2,800 square feet of living space with an open concept main level with walk-outs in both the living room and the master bedroom. The lower level features a large family room with surround sound and walk-out patio, with an additional bedroom and two potential bedrooms (can be a 6-bedroom home with two egress windows). Also attached to the home is a massive wrap-around deck with amazing views and additional storage underneath in the 12x24 "toy" garage. Additional features include a detached two-stall garage, a natural gas furnace and central AC, and 10-year old septic system. Make this your new year-round home today!