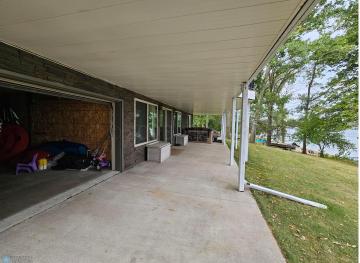

## **Description:**

You are sure to love this spacious home with 103 feet of sandy beach on beautiful Little McDonald's south side! The home features over 2,800 square feet of living space with an open concept main level with walk-outs in both the living room and the master bedroom. The lower level features a large family room with surround sound and walk-out patio, with an additional bedroom and two potential bedrooms (can be a 6-bedroom home with two egress windows). Also attached to the home is a massive wrap-around deck with amazing views and additional storage underneath in the 12x24 "toy" garage. Additional features include a detached two-stall garage, a natural gas furnace and central AC, and 10-year old septic system. Make this your new year-round home today!