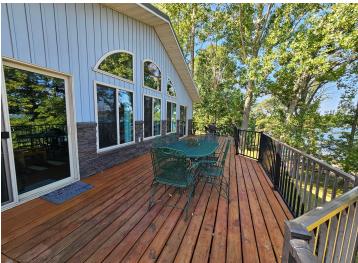

## **Description:**

You are sure to love this spacious home with 103 feet of sandy beach on beautiful Little McDonald's south side! The home features over 2,800 square feet of living space with an open concept main level with walk-outs in both the living room and the master bedroom. The lower level features a large family room with surround sound and walk-out patio, with an additional bedroom and two potential bedrooms (can be a 6-bedroom home with two egress windows). Also attached to the home is a massive wrap-around deck with amazing views and additional storage underneath in the 12x24 "toy" garage. Additional features include a detached two-stall garage, a natural gas furnace and central AC, and 10-year old septic system. Make this your new year-round home today!