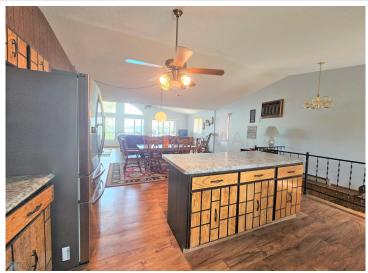

## **Description:**

You are sure to love this spacious home with 103 feet of sandy beach on beautiful Little McDonald's south side! The home features over 2,800 square feet of living space with an open concept main level with walk-outs in both the living room and the master bedroom. The lower level features a large family room with surround sound and walk-out patio, with an additional bedroom and two potential bedrooms (can be a 6-bedroom home with two egress windows). Also attached to the home is a massive wrap-around deck with amazing views and additional storage underneath in the 12x24 "toy" garage. Additional features include a detached two-stall garage, a natural gas furnace and central AC, and 10-year old septic system. Make this your new year-round home today!