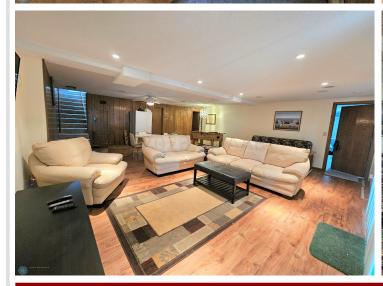

## **Description:**

You are sure to love this spacious home with 103 feet of sandy beach on beautiful Little McDonald's south side! The home features over 2,800 square feet of living space with an open concept main level with walk-outs in both the living room and the master bedroom. The lower level features a large family room with surround sound and walk-out patio, with an additional bedroom and two potential bedrooms (can be a 6-bedroom home with two egress windows). Also attached to the home is a massive wrap-around deck with amazing views and additional storage underneath in the 12x24 "toy" garage. Additional features include a detached two-stall garage, a natural gas furnace and central AC, and 10-year old septic system. Make this your new year-round home today!