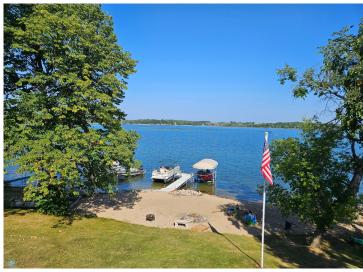

## **Description:**

You are sure to love this spacious home with 103 feet of sandy beach on beautiful Little McDonald's south side! The home features over 2,800 square feet of living space with an open concept main level with walk-outs in both the living room and the master bedroom. The lower level features a large family room with surround sound and walk-out patio, with an additional bedroom and two potential bedrooms (can be a 6-bedroom home with two egress windows). Also attached to the home is a massive wrap-around deck with amazing views and additional storage underneath in the 12x24 "toy" garage. Additional features include a detached two-stall garage, a natural gas furnace and central AC, and 10-year old septic system. Make this your new year-round home today!

## **Additional Details:**

Year Built 1974
Lot Acres 0.65
Lot Dimensions 103x275

Garage Stalls 3
School District 549
Taxes \$3,762
Taxes with Assessments \$4,144
Tax Year 2023