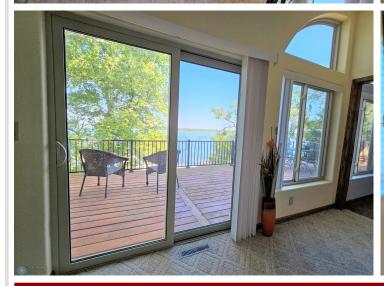

## **Description:**

You are sure to love this spacious home with 103 feet of sandy beach on beautiful Little McDonald's south side! The home features over 2,800 square feet of living space with an open concept main level with walk-outs in both the living room and the master bedroom. The lower level features a large family room with surround sound and walk-out patio, with an additional bedroom and two potential bedrooms (can be a 6-bedroom home with two egress windows). Also attached to the home is a massive wrap-around deck with amazing views and additional storage underneath in the 12x24 "toy" garage. Additional features include a detached two-stall garage, a natural gas furnace and central AC, and 10-year old septic system. Make this your new year-round home today!