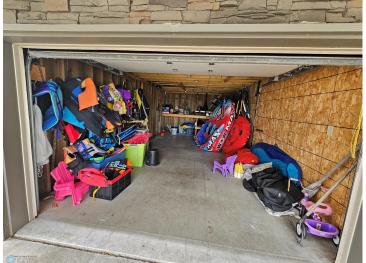

## **Description:**

You are sure to love this spacious home with 103 feet of sandy beach on beautiful Little McDonald's south side! The home features over 2,800 square feet of living space with an open concept main level with walk-outs in both the living room and the master bedroom. The lower level features a large family room with surround sound and walk-out patio, with an additional bedroom and two potential bedrooms (can be a 6-bedroom home with two egress windows). Also attached to the home is a massive wrap-around deck with amazing views and additional storage underneath in the 12x24 "toy" garage. Additional features include a detached two-stall garage, a natural gas furnace and central AC, and 10-year old septic system. Make this your new year-round home today!