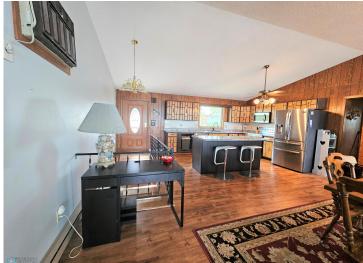

## **Description:**

You are sure to love this spacious home with 103 feet of sandy beach on beautiful Little McDonald's south side! The home features over 2,800 square feet of living space with an open concept main level with walk-outs in both the living room and the master bedroom. The lower level features a large family room with surround sound and walk-out patio, with an additional bedroom and two potential bedrooms (can be a 6-bedroom home with two egress windows). Also attached to the home is a massive wrap-around deck with amazing views and additional storage underneath in the 12x24 "toy" garage. Additional features include a detached two-stall garage, a natural gas furnace and central AC, and 10-year old septic system. Make this your new year-round home today!