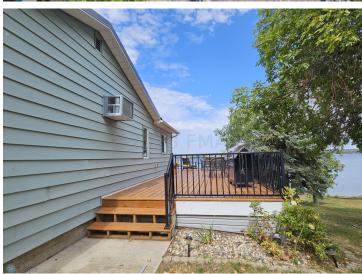

## **Description:**

You are sure to love this spacious home with 103 feet of sandy beach on beautiful Little McDonald's south side! The home features over 2,800 square feet of living space with an open concept main level with walk-outs in both the living room and the master bedroom. The lower level features a large family room with surround sound and walk-out patio, with an additional bedroom and two potential bedrooms (can be a 6-bedroom home with two egress windows). Also attached to the home is a massive wrap-around deck with amazing views and additional storage underneath in the 12x24 "toy" garage. Additional features include a detached two-stall garage, a natural gas furnace and central AC, and 10-year old septic system. Make this your new year-round home today!