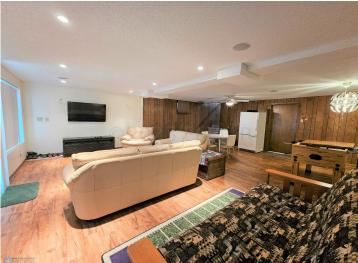

## **Description:**

You are sure to love this spacious home with 103 feet of sandy beach on beautiful Little McDonald's south side! The home features over 2,800 square feet of living space with an open concept main level with walk-outs in both the living room and the master bedroom. The lower level features a large family room with surround sound and walk-out patio, with an additional bedroom and two potential bedrooms (can be a 6-bedroom home with two egress windows). Also attached to the home is a massive wrap-around deck with amazing views and additional storage underneath in the 12x24 "toy" garage. Additional features include a detached two-stall garage, a natural gas furnace and central AC, and 10-year old septic system. Make this your new year-round home today!