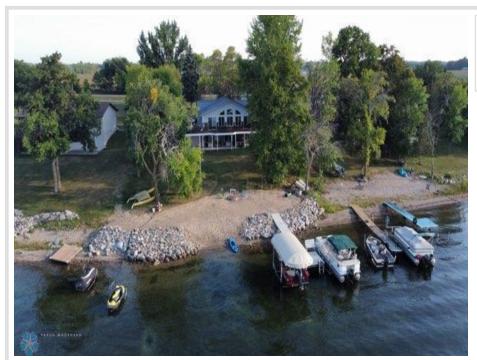

MLS 7425832 Lake Home

\$825,000

2,678 sq ft 4 bedrooms 2 baths

37165 S LITTLE MCDONALD Drive Perham MN 56573

Waterfront: Little McDonald

Status: Active

## **Description:**

You are sure to love this spacious home with 103 feet of sandy beach on beautiful Little McDonald's south side! The home features over 2,800 square feet of living space with an open concept main level with walk-outs in both the living room and the master bedroom. The lower level features a large family room with surround sound and walk-out patio, with an additional bedroom and two potential bedrooms (can be a 6-bedroom home with two egress windows). Also attached to the home is a massive wrap-around deck with amazing views and additional storage underneath in the 12x24 "toy" garage. Additional features include a detached two-stall garage, a natural gas furnace and central AC, and 10-year old septic system. Make this your new year-round home today!