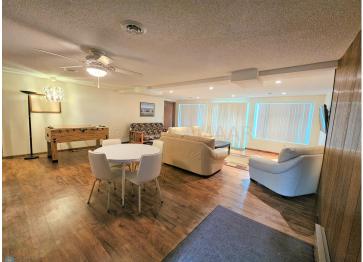

## **Description:**

You are sure to love this spacious home with 103 feet of sandy beach on beautiful Little McDonald's south side! The home features over 2,800 square feet of living space with an open concept main level with walk-outs in both the living room and the master bedroom. The lower level features a large family room with surround sound and walk-out patio, with an additional bedroom and two potential bedrooms (can be a 6-bedroom home with two egress windows). Also attached to the home is a massive wrap-around deck with amazing views and additional storage underneath in the 12x24 "toy" garage. Additional features include a detached two-stall garage, a natural gas furnace and central AC, and 10-year old septic system. Make this your new year-round home today!