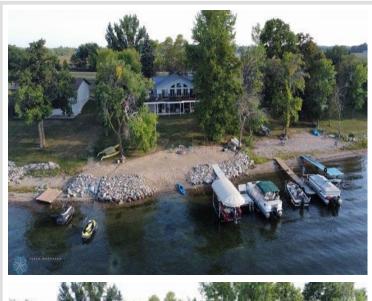

MLS 7425832 Lake Home

\$825,000

2,678 sq ft 4 bedrooms 2 baths

37165 S LITTLE MCDONALD Drive Perham MN 56573

Waterfront: Little McDonald

Status: Active

## **Description:**

You are sure to love this spacious home with 103 feet of sandy beach on beautiful Little McDonald's south side! The home features over 2,800 square feet of living space with an open concept main level with walk-outs in both the living room and the master bedroom. The lower level features a large family room with surround sound and walk-out patio, with an additional bedroom and two potential bedrooms (can be a 6-bedroom home with two egress windows). Also attached to the home is a massive wrap-around deck with amazing views and additional storage underneath in the 12x24 "toy" garage. Additional features include a detached two-stall garage, a natural gas furnace and central AC, and 10-year old septic system. Make this your new year-round home today!