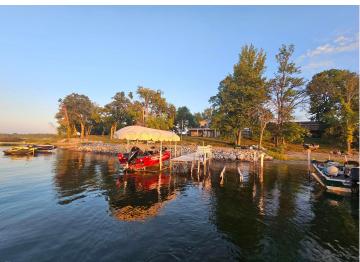

## **Description:**

You are sure to love this spacious home with 103 feet of sandy beach on beautiful Little McDonald's south side! The home features over 2,800 square feet of living space with an open concept main level with walk-outs in both the living room and the master bedroom. The lower level features a large family room with surround sound and walk-out patio, with an additional bedroom and two potential bedrooms (can be a 6-bedroom home with two egress windows). Also attached to the home is a massive wrap-around deck with amazing views and additional storage underneath in the 12x24 "toy" garage. Additional features include a detached two-stall garage, a natural gas furnace and central AC, and 10-year old septic system. Make this your new year-round home today!