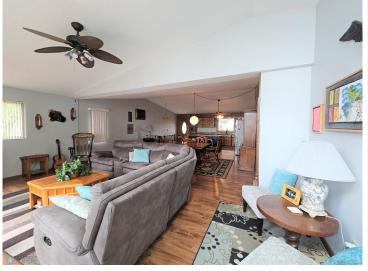

## **Description:**

You are sure to love this spacious home with 103 feet of sandy beach on beautiful Little McDonald's south side! The home features over 2,800 square feet of living space with an open concept main level with walk-outs in both the living room and the master bedroom. The lower level features a large family room with surround sound and walk-out patio, with an additional bedroom and two potential bedrooms (can be a 6-bedroom home with two egress windows). Also attached to the home is a massive wrap-around deck with amazing views and additional storage underneath in the 12x24 "toy" garage. Additional features include a detached two-stall garage, a natural gas furnace and central AC, and 10-year old septic system. Make this your new year-round home today!