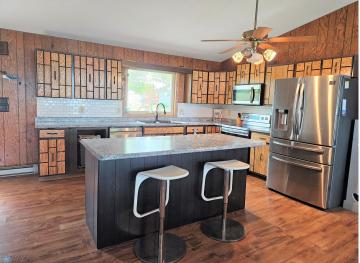

## **Description:**

You are sure to love this spacious home with 103 feet of sandy beach on beautiful Little McDonald's south side! The home features over 2,800 square feet of living space with an open concept main level with walk-outs in both the living room and the master bedroom. The lower level features a large family room with surround sound and walk-out patio, with an additional bedroom and two potential bedrooms (can be a 6-bedroom home with two egress windows). Also attached to the home is a massive wrap-around deck with amazing views and additional storage underneath in the 12x24 "toy" garage. Additional features include a detached two-stall garage, a natural gas furnace and central AC, and 10-year old septic system. Make this your new year-round home today!