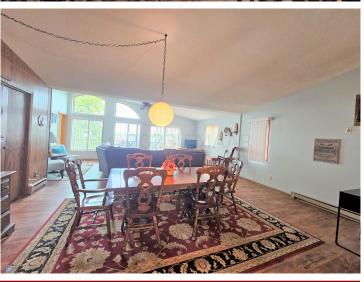

## **Description:**

You are sure to love this spacious home with 103 feet of sandy beach on beautiful Little McDonald's south side! The home features over 2,800 square feet of living space with an open concept main level with walk-outs in both the living room and the master bedroom. The lower level features a large family room with surround sound and walk-out patio, with an additional bedroom and two potential bedrooms (can be a 6-bedroom home with two egress windows). Also attached to the home is a massive wrap-around deck with amazing views and additional storage underneath in the 12x24 "toy" garage. Additional features include a detached two-stall garage, a natural gas furnace and central AC, and 10-year old septic system. Make this your new year-round home today!