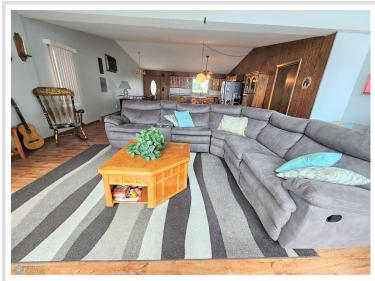

## **Description:**

You are sure to love this spacious home with 103 feet of sandy beach on beautiful Little McDonald's south side! The home features over 2,800 square feet of living space with an open concept main level with walk-outs in both the living room and the master bedroom. The lower level features a large family room with surround sound and walk-out patio, with an additional bedroom and two potential bedrooms (can be a 6-bedroom home with two egress windows). Also attached to the home is a massive wrap-around deck with amazing views and additional storage underneath in the 12x24 "toy" garage. Additional features include a detached two-stall garage, a natural gas furnace and central AC, and 10-year old septic system. Make this your new year-round home today!