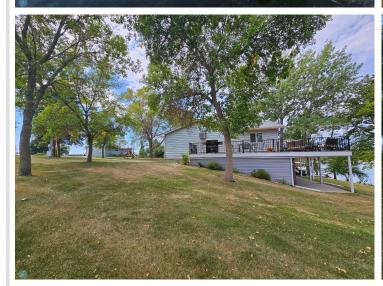

## **Description:**

You are sure to love this spacious home with 103 feet of sandy beach on beautiful Little McDonald's south side! The home features over 2,800 square feet of living space with an open concept main level with walk-outs in both the living room and the master bedroom. The lower level features a large family room with surround sound and walk-out patio, with an additional bedroom and two potential bedrooms (can be a 6-bedroom home with two egress windows). Also attached to the home is a massive wrap-around deck with amazing views and additional storage underneath in the 12x24 "toy" garage. Additional features include a detached two-stall garage, a natural gas furnace and central AC, and 10-year old septic system. Make this your new year-round home today!