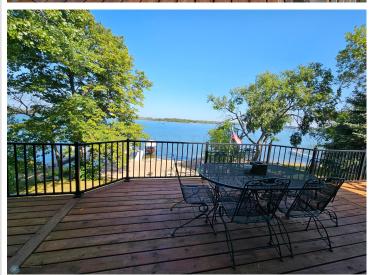

## **Description:**

You are sure to love this spacious home with 103 feet of sandy beach on beautiful Little McDonald's south side! The home features over 2,800 square feet of living space with an open concept main level with walk-outs in both the living room and the master bedroom. The lower level features a large family room with surround sound and walk-out patio, with an additional bedroom and two potential bedrooms (can be a 6-bedroom home with two egress windows). Also attached to the home is a massive wrap-around deck with amazing views and additional storage underneath in the 12x24 "toy" garage. Additional features include a detached two-stall garage, a natural gas furnace and central AC, and 10-year old septic system. Make this your new year-round home today!