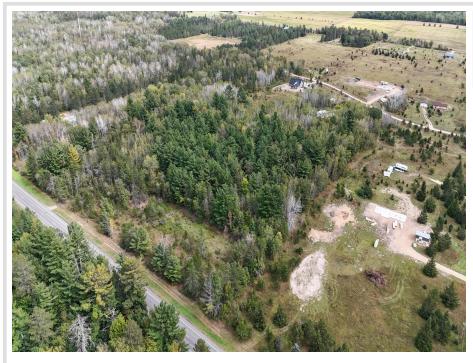

### **Description:**

Choose your 5 acre parcel to build your new dream home in the country, located between Crosslake & Pine River & near the Whitefish Chain of Lakes. Some lots have a nice mix of trees, some have paved road, some have an open lot...your choice. The building envelopes are large, with plenty of room for landscaping/ gardening or kids' play area. There's a large border to plant shrubs, trees, or bushes, all to provide privacy & space. Covenants are minimal & designed to protect your investment. Lots of year round activities and events in the Pine River area, AND amid the Crosslake area and the Whitefish Chain of Lakes.

#### Additional Details:

| Lot Acres              | 4.96            |
|------------------------|-----------------|
| Lot Dimensions         | 324x666x324x666 |
| School District        | 2174            |
| Taxes                  | \$108           |
| Taxes with Assessments | \$108           |
| Tax Year               | 2023            |