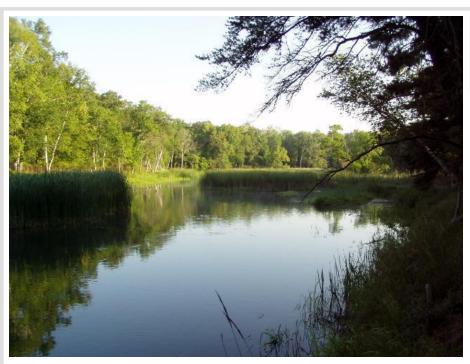

MLS 4554251 Lake Land

\$48,400

2.62 Acres Subdivided

Lot 2 Blk 1 Falling Leaf Trail Park Rapids MN 56470

Waterfront: Potato River

Status: Pending

## **Description:**

Potato River 2.62 acres with river frontage. Great spot for your Dream Home. Subdivision Road just finished, check out all the privacy.