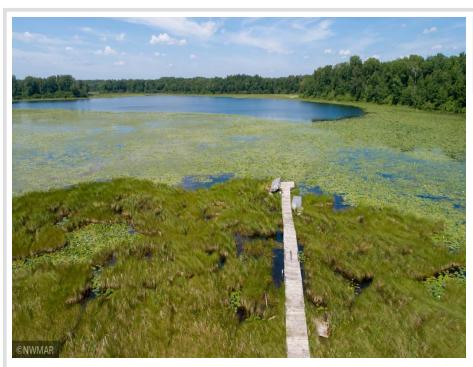

## **Description:**

Enjoy trophy fishing for bass, northern pike, gills, crappies and excellent waterfowl hunting on private/quiet Little Lost Lake. The heavily wooded 6+ acre property has a driveway and a cleared spot ready for your RV, cabin or lake home. Nearby access to the Chippewa National Forest and the Cass Lake chain of lakes makes this a great headquarters for all summer and winter outdoor recreational activities.