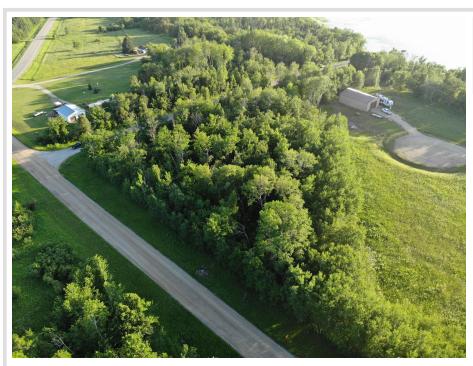

## **Description:**

Nice corner 2.8 acre building lot with three possible driveway access choices. Lot dimensions are 289x293x407x374. Close to the public boat launch on Lake Plantagenet and part of the new Plantagenet Bay Estates.

## **Additional Details:**

Lot Acres 2.8

Lot Dimensions 289x293x407x374

School District 31
Taxes \$108
Taxes with Assessments \$108
Tax Year 2022