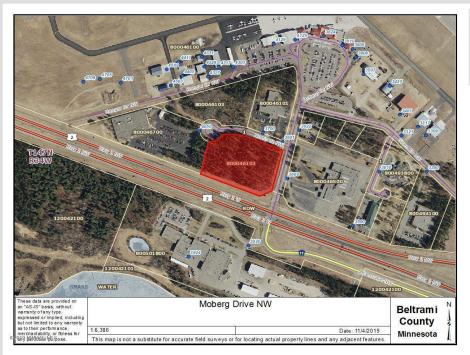

## **Description:**

Commercial Development Opportunity: 6.3 acres at lighted intersection at the entrance of the Bemidji Airport! Situated at the NW corner of Highway 2 and Moberg Drive NW, this site offers outstanding visibility with traffic counts of 18,100vpd on the highway and over 3,599vpd on Moberg. Lot Dimensions: 630x470.

## Additional Details:

| Lot Acres              | 6.3             |
|------------------------|-----------------|
| Lot Dimensions         | 831x460x900x306 |
| School District        | 31              |
| Taxes                  | \$6             |
| Taxes with Assessments | (unreported)    |
| Tax Year               | 2022            |

## **Driving Directions:**

West Highway 2 to intersection at Moberg Drive NW.

Listed By: Lake-N-Woods Realty, Inc.

Affinity Real Estate Inc. participates in the Regional Multiple Listing Service of Minnesota, Inc Broker Reciprocity (sm) program, allowing us to display other broker's listings on our website. All properties are subject to prior sale, change or withdrawal.