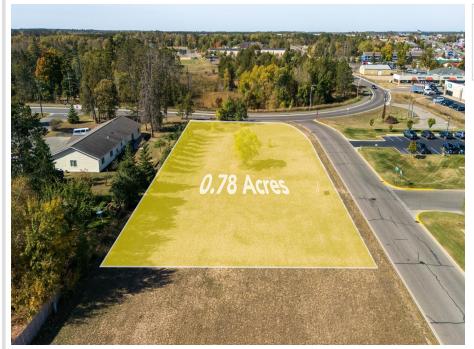

MLS 5588738 Land

\$199,000

0.78 Acres Subdivided

L2B3 22nd Street Bemidji MN 56601

Status: Hold

## **Description:**

Commercial lot one block south of Paul Bunyan Dr. Zoned B-2. High traffic on paved city street with curb and gutter. Excellent development opportunity just off Paul Bunyan Dr. Adjoining lot for sale also.

## **Additional Details:**

Lot Acres 0.78

Lot Dimensions 214x125x220x110

School District 31 Taxes \$3,888 Taxes with Assessments \$3,888 Tax Year 2024

## **Driving Directions:**

Paul Bunyan Dr, south on Delton Ave, west on 22nd St. Property on the NE corner of Norton and 22nd St.

Listed By: Century 21 Dickinson

Affinity Real Estate Inc. participates in the Regional Multiple Listing Service of Minnesota, Inc Broker Reciprocity (sm) program, allowing us to display other broker's listings on our website. All properties are subject to prior sale, change or withdrawal.