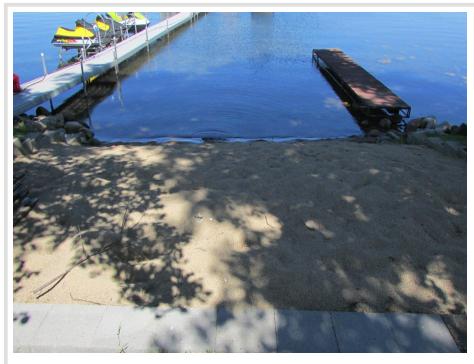

### **Description:**

Long Lake Affordable Lot in a newer subdivision of new and very nice Homes. Association takes care of Lawn care, water, sewer, sanitation, Dock, Boat Slip, shared amenities and beach access to 600 feet of sandy shore line. Great Lake, Great Dock System, Great Neighbors and Lake Views, makes for the perfect place for your Dream Home. This is the last lot available.

## **Driving Directions:**

From Vergas go East on Hwy 228 for around 4.5 miles to Co Rd 36 turn Right go 1.1 miles to Long Harbor Rd, it will be the 1st sign on Left. It will also have a Lot # sign. New road will go behind lot see aerials under the "Documents" tab.