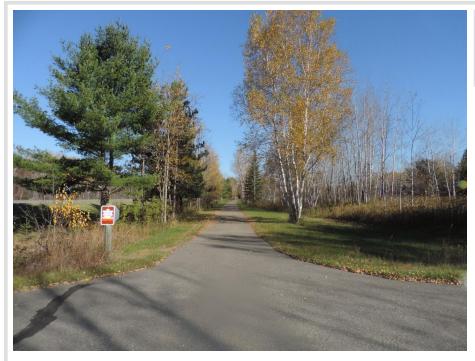

#### **Description:**

Build your new home today.. located on Longbow golf course, close to miles of paved bike trails and close to Leech lake public boat access. Only 5 minutes north of Walker with pavement all the way to your new lot.

#### **Driving Directions:**

From Walker, 371 N to right on 100th St. To left on Eagle Dr. NW property on right.

Listed By: Cedar Point Realty

Affinity Real Estate Inc. participates in the Regional Multiple Listing Service of Minnesota, Inc Broker Reciprocity (sm) program, allowing us to display other broker's listings on our website. All properties are subject to prior sale, change or withdrawal.