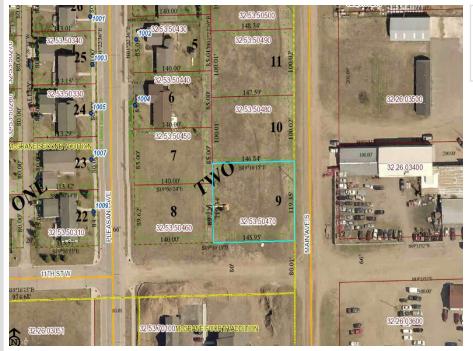

#### **Description:**

A1424 Level building lot with the utilities in the street and ready to build. Conveniently located close to shops and restaurants.

## Additional Details:

| Lot Acres              | 0.4             |
|------------------------|-----------------|
| Lot Dimensions         | 119x145x119x146 |
| School District        | 309             |
| Taxes                  | \$239           |
| Taxes with Assessments | \$1,194         |
| Tax Year               | 2023            |

#### **Driving Directions:**

From Hwys. 71/34 in Park Rapids. West on Hwy 34 to Main Ave. South/left on Main Ave South. Follow to lots on the right located just North of 11th St. W.

Listed By: Coldwell Banker Crown Realtors