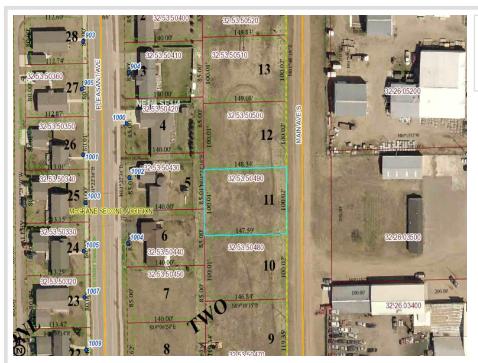

## **Additional Details:**

0.34 Lot Acres

Lot Dimensions 100x147x100x148

School District 309 Taxes \$228 Taxes with Assessments \$590 Tax Year 2023

## **Driving Directions:**

From Hwys. 71/34 in Park Rapids. West on Hwy 34 to Main Ave. South/left on Main Ave South. Follow to lots on the right located just North of 11th St. W.

Listed By: Coldwell Banker Crown Realtors