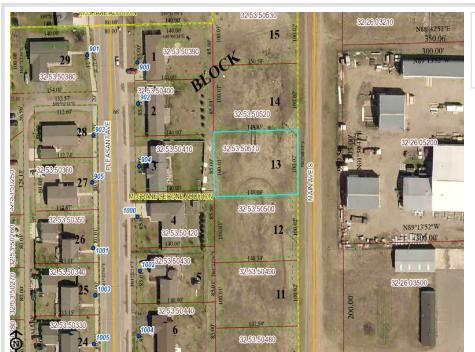

## **Additional Details:**

Lot Acres 0.34

Lot Dimensions 100x149x100x149

School District 309
Taxes \$228
Taxes with Assessments \$590
Tax Year 2023

## **Driving Directions:**

From Hwys. 71/34 in Park Rapids. West on Hwy 34 to Main Ave. South/left on Main Ave South. Follow to lots on the right located just North of 11th St. W.

Listed By: Coldwell Banker Crown Realtors