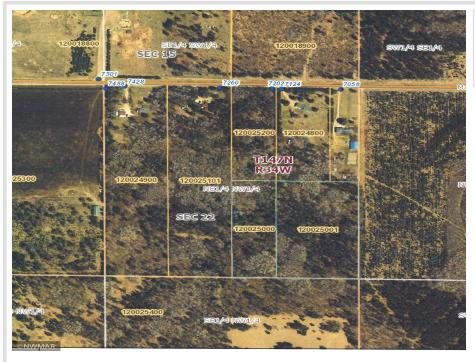

### **Description:**

10+ acres of Raw Land ready for you to build your dream home, without covenant restrictions!! Road access and easement already in place. Nice rural location that is still close to Bemidji for all your needs.

## Additional Details:

| Lot Acres              | 10.14           |
|------------------------|-----------------|
| Lot Dimensions         | 660x660x660x660 |
| School District        | 31              |
| Taxes                  | \$410           |
| Taxes with Assessments | \$410           |
| Tax Year               | 2022            |
|                        |                 |

#### **Driving Directions:**

west on Hwy 2 to Eckles Rd NW. Turn right onto Eckles. 2 miles north to Mayflower Rd. Turn left, go approx 1/2 mile. property on left, look for signs.

Listed By: RE/MAX Bemidji