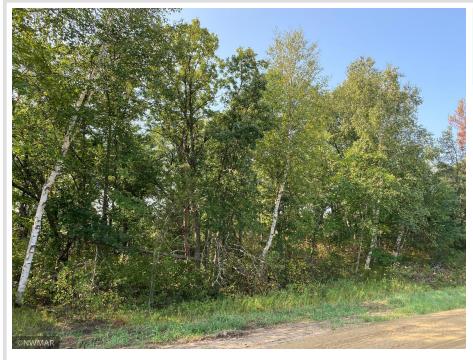

### **Description:**

Nature surrounds you on this environmental building lot. 2+ acres, quiet neighborhood on dead end road, close to schools & town. (Beltrami County to issue a building variance upon approval of submitted building site location.)

### Additional Details:

| Lot Acres              | 2.65            |
|------------------------|-----------------|
| Lot Dimensions         | 265x483x219x497 |
| School District        | 31              |
| Taxes                  | \$224           |
| Taxes with Assessments | \$224           |
| Tax Year               | 2024            |
|                        |                 |