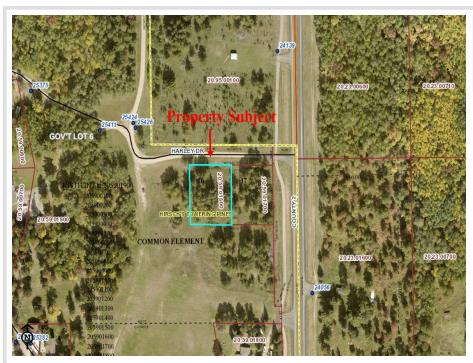

MLS 5745473 Lake Land

\$23,900

0.41 Acres Raw Land

TBD Harley Dr. Lot 16 Nevis MN 56467

Waterfront: Spider Lake (29011700)

Status: Expired

## **Description:**

Great building lot adjacent to Spider Lake in Hirsch's Towering Pines. Build your getaway cabin and enjoy the amenities of the lake without the upkeep.

## **Additional Details:**

0.41 Lot Acres

Lot Dimensions 120x150x120x150

School District 308 Taxes \$130 Taxes with Assessments \$130 Tax Year 2022

## **Driving Directions:**

From 34/71 in Park Rapids, East on 34 to Nevis. North of Nevis on County 2, left on Harley Dr. to 2nd lot on left.

Listed By: Wolff & Simon Real Estate

Affinity Real Estate Inc. participates in the Regional Multiple Listing Service of Minnesota, Inc Broker Reciprocity (sm) program, allowing us to display other broker's listings on our website. All properties are subject to prior sale, change or withdrawal.