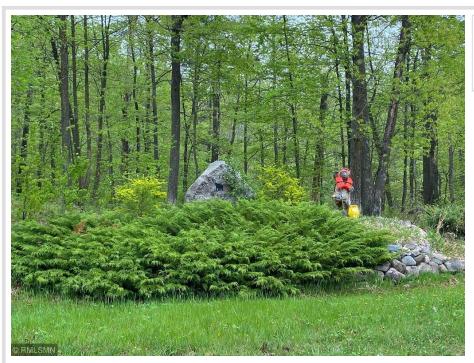

MLS 5760761 Land

\$45,000

2.5 Acres Raw Land

LOT 8 Bear Tract Lane Longville MN 56655

Status: Active

## **Description:**

Welcome to Bear Tracts West, bring your plans. This development is sure to please. Located in between Pine River and Longville. Lots range in size from 2.5 acres to 5.8 acres. Each lot is accessible from the township road giving you year round access, power is near. Several lakes and state land close to enjoy fishing, hiking, four wheeling and so much more. Some covenants/restrictions do apply.

## **Additional Details:**

Lot Acres 2.5

Lot Dimensions 229x426x255x513

School District 118 Taxes \$158 Taxes with Assessments \$158 Tax Year 2023