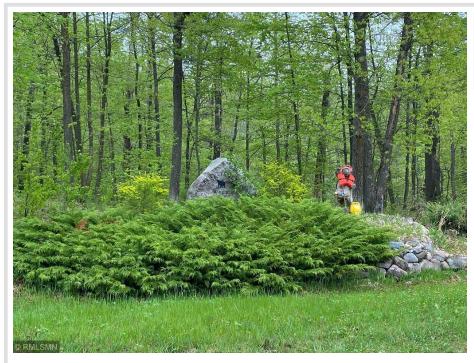

## **Description:**

Welcome to Bear Tracts West, bring your plans. This development is sure to please. Located in between Pine River and Longville. Lots range in size from 2.5 acres to 5.8 acres. Each lot is accessible from the township road giving you year round access, power is near. Several lakes and state land close to enjoy fishing, hiking, four wheeling and so much more. Some covenants/restrictions do apply.