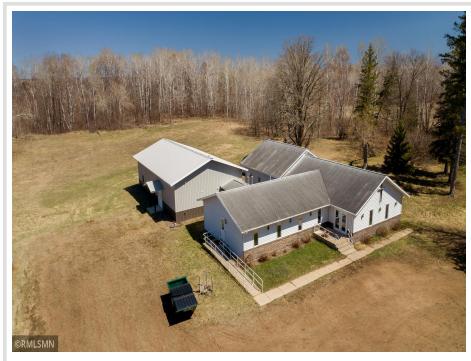

### **Description:**

THIS IS A PLACE TO MAKE DREAMS COME TRUE! This 5700+ square foot building used to be a church, but with very little effort could be made into a beautiful SINGLE LEVEL HOME WITH 4+ bedrooms, 3+ bathrooms with huge loft ceilings and natural woodwork, Best of all, it is attached to a 34x60 heated, insulated, stick build pole building to be used as a basketball court, in-door hockey rink, movie theater OR A NEW OR EXPANDING HOME BUSINESS!! All this on 10 acres!! YOU REALLY HAVE TO SEE THIS ONE TO APPRECIATE IT!