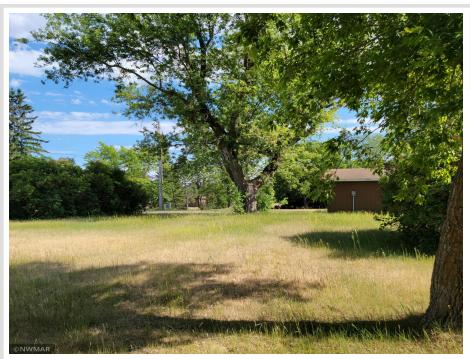

## **Description:**

Such potential! This city lot is right by Lincoln Elementary School, close to the Sanford Center, the bike trail and Bemidji State Park. This lot comes with a garage and needs your new house plans! Electric is already run to the garage, city water and sewer and natural gas available. Come and take a look!