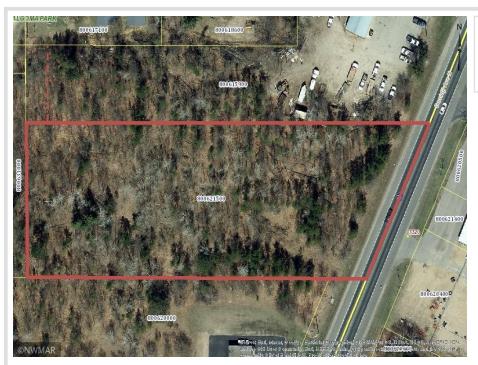

## **Description:**

Rare 2.5+ acre parcel with commercial zoning (B-1) on Bemidji Avenue (Old 71). Lots of possibilities for this parcel with over 200' of frontage on Bemidji Avenue (10 ton road) plus an additional 66' access from the back side of the property to Algoma. Owner would consider a build to suit.

## **Additional Details:**

Lot Acres 2.52

Lot Dimensions 220x502x200x594

School District 31 Taxes \$2.302 \$2,302 Taxes with Assessments Tax Year 2021