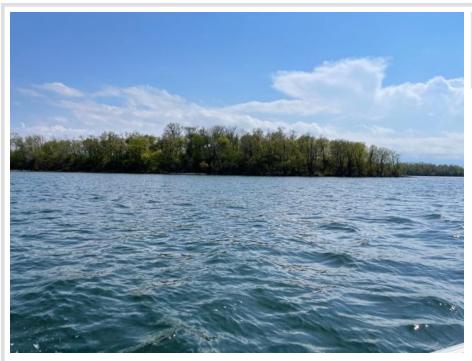

## **Description:**

7 acre island paradise! This plush island provides 2704 feet of shoreline with breathtaking views. There is an uninhabitable house on the island - the foundation might still be usable. It is clear where there used used to be a dock and boat launch. Dead Lake is the 33rd largest lake in Minnesota spanning 7,901-acres. Located in central Otter Tail County approximately three miles south of Dent, MN