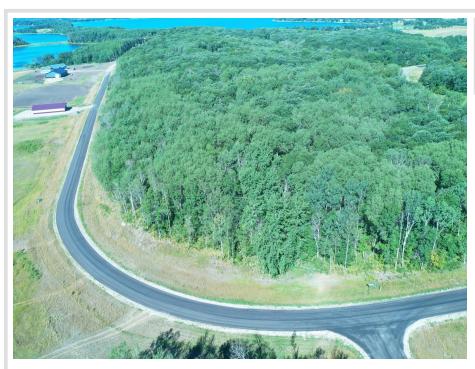

## **Description:**

New Quiet and Rural Development: Heavily wooded and rolling lots with wildlife all around. Brushing is completed for your viewing. Great views to the south over a private unnamed lake.