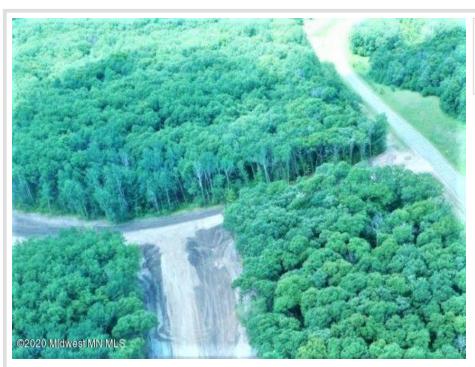

## **Description:**

New Quiet and Rural Development: Heavily wooded and rolling lots with wildlife all around. Road is currently gravel with tarring assessment included in price of each lot.