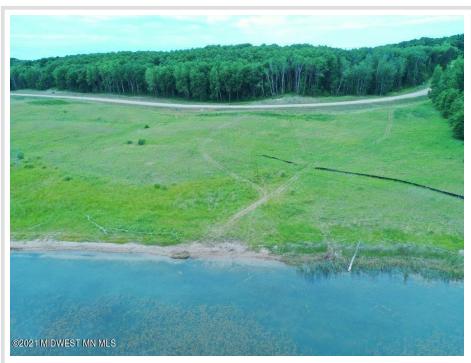

## **Description:**

New Quiet and Rural Development: Large lots w/ access to unnamed lake, hard bottom frontage and ideal for kayaks/canoeing. Amazing view!

## **Additional Details:**

Lot Acres5.62Lot Dimensions373x619School District549Taxes\$1Taxes with Assessments\$1Tax Year2021