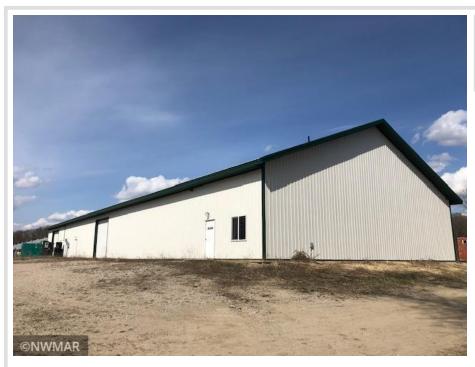

## **Description:**

Here's your opportunity to own 40 acres east of Detroit Lakes, MN. Numerous multi-purpose buildings, small wildlife lake, woods, peaceful seclusion.