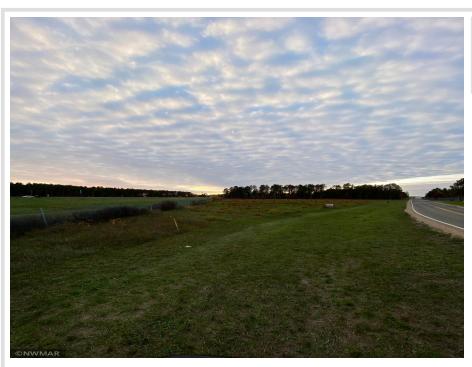

## **Description:**

This 4.8 Acre property is zoned commercial and is waiting for your vision to develop right here! This buildable property is in a VERY prominent location with over 16,000 cars passing through per day. Several large retailers, restaurants, and an airport nearby. You can see this property from HWY 2, and you access it from Gillette Drive. Utilities are available at the road. Join this central hub of major businesses in Bemidji!