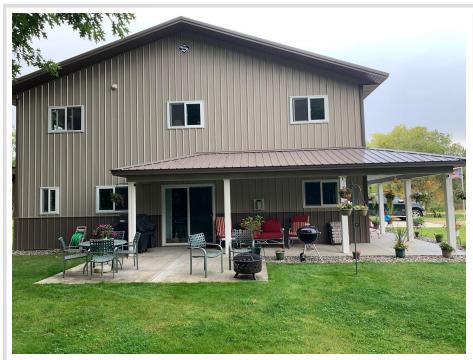

## **Description:**

Classy & elegant Shouse, you MUST see to appreciate this beauty in its natural private setting w/7 acres. Two-tone exterior color scheme, High-end upgrades, kitchen is beautifully & functionally accented (quartz countertops throughout), black stainless appliances, LG gas range, huge main bedroom w/ample office space, efficient heating & cooling, large patio area for summer entertaining by the grill, great wildlife views! Including deer-turkeys-squirrels-etc so fun to watch! Built 2019 by Structural Steel of Becker, MN. Building has 3-zone in-floor heating, almost 2000 sq ft of garage space, almost 1800 sq ft of home/living space. Located in the heart of the Whitefish Chain of Lakes, only a hop-skip-jump to Crosslake for public accesses,

great dining spots, fab golfing, shopping, fun area events & activities. This would make an amazing investment as an additional guest cabin, "big toys" storage, camping spot, yard space for softball, volleyball, basketball, hide&seek, or tag.