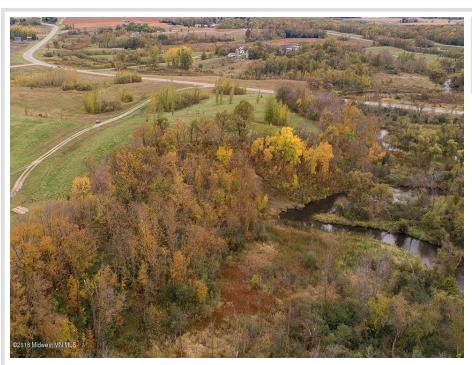

## **Description:**

Beautiful 1 to 3-acre open lots in Pelican River Estates. Block 2 with trees between building sites and river. All of these lots have expansive views, room for extra buildings and recreational benefits of hiking and canoeing on the river. Close to I-94 and minutes from Fergus Falls. Covenants apply.