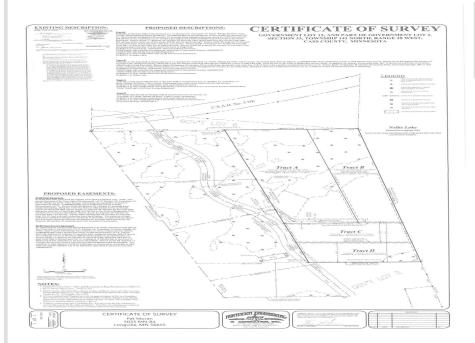

## **Description:**

New split. Taxes and PID are subject to the new split. 4.8 acres mixed hardwoods with good road and utility access. This Nellie lake lot is on the back waters/ wetlands and has beaver runs across the lake fronts, maybe navigable by a canoe or duck boat under the right water conditions. 2 min from downtown Longville. Closings can occur after the wetland delineation and septic evaluation/designs have been completed from the mid to the end of May. Driveway is now cleared and open into the clearing/building area.

## **Additional Details:**

Lot Acres 8.6

Lot Dimensions 523x600x138x661

School District 118

Taxes (unreported)
Taxes with Assessments (unreported)

Tax Year 2022

## **Driving Directions:**

From Longville west on county road 5, left onto sawmill trail.

Listed By: Moran Realty

Affinity Real Estate Inc. participates in the Regional Multiple Listing Service of Minnesota, Inc Broker Reciprocity (sm) program, allowing us to display other broker's listings on our website. All properties are subject to prior sale, change or withdrawal.