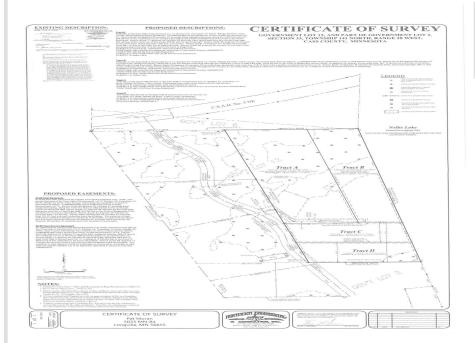

MLS 6162971 Lake Land

\$30,000

5.2 Acres Raw Land

5113 Tract B Sawmill Trail Longville MN 56655

Waterfront: Nellie

Status: Canceled

## Description:

New split. Taxes and PID are subject to the new split. 5.4 acres mixed hardwoods with good road and utility access. This Nellie lake lot is on the back waters/ wetlands and has beaver runs across the lake fronts, maybe navigable by a canoe or duck boat under the right water conditions. 2 min from downtown Longville. Closings can occur after the wetland delineation and septic evaluation/designs have been completed from the mid to the end of May.

## **Additional Details:**

Lot Acres 5.2

Lot Dimensions 322x661x451x601

School District 118

Taxes (unreported) Taxes with Assessments (unreported)

Tax Year 2022

## **Driving Directions:**

From Longville west on county road 5, left onto sawmill trail.

Listed By: Moran Realty

Affinity Real Estate Inc. participates in the Regional Multiple Listing Service of Minnesota, Inc Broker Reciprocity (sm) program, allowing us to display other broker's listings on our website. All properties are subject to prior sale, change or withdrawal.