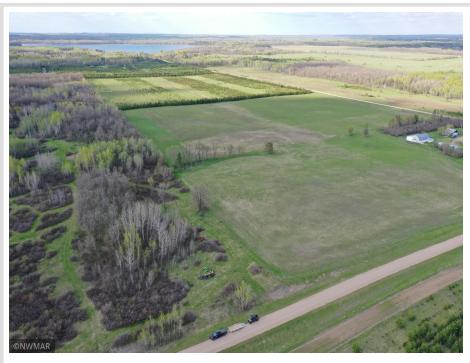

## **Description:**

The saying "Buy Land and Wait" couldn't ring truer with this property. This property currently has four more years in a butterfly program, but when it comes out you can do whatever you'd like with the property. In the meantime, the fields have been planted in forbs, which we all know the deer and turkey love, so the hunting should be very good! The west end of the property has some very nice mature oak. Oak trees act as a natural funnel from north to south. The property is priced to reflect the four years remaining on the program so if you are looking for a great investment that you can hunt on and enjoy while the market continues to appreciate, then look no further. Set up a showing before this investment property is swept up. See supplemental document.