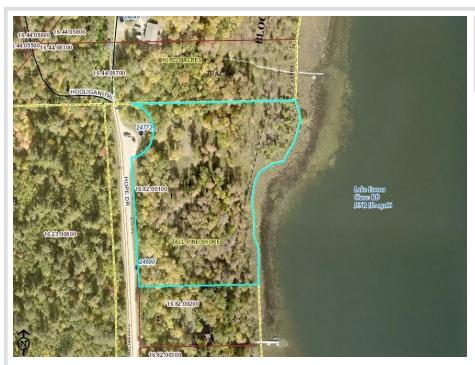

MLS 6169648 Lake Land

\$199,900

3.27 Acres Raw Land

24772 Hope Drive Park Rapids MN 56470

Waterfront: Emma Lake (Lake

Emma Twp.)

Status: Expired

## **Description:**

Lake Emma lot with 466 feet of lake frontage and 3.27 acres. Here is your chance to own a piece of pristine lake Emma. Located in the heart of Park Rapids lakes area with boating access into Upper & Lower Bottle lakes and connecting to Big Sand lake this is a great opportunity for someone looking to build their home or up north getaway. Just miles away from popular dining and night life and conveniently located between Park Rapids & Nevis.

## **Additional Details:**

3.27 Lot Acres

Lot Dimensions 445x466x333x490

School District 309 Taxes \$446 Taxes with Assessments \$446 Tax Year 2021