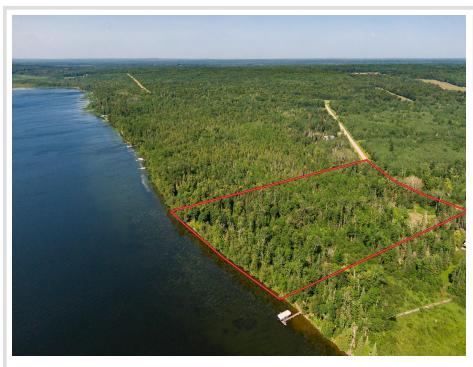

MLS 6177186 Lake Land

\$199,000

9.22 Acres Raw Land

TBD Quail Lane Laporte MN 56461

Waterfront: Steamboat

Status: Closed

## **Description:**

Experience northern Minnesota the way it was meant to be on this pristine acreage overlooking Steamboat Lake. Quiet gravel roads twist through towering pines in this beautiful landscape. Watch babbling brooks and ice melt clear the way for spring and huge flocks of waterfowl that are currently migrating through the area. More than nine acres of heavy trees with pathways and a clearing await a future house or truly epic up-north base camp. Reach nearby amenities within minutes, with Laporte, Walker and Cass Lake all a short distance away.

## **Additional Details:**

9.22 Lot Acres

1686x573x1528x502 Lot Dimensions

School District 306 Taxes \$1,456 Taxes with Assessments \$1,456 Tax Year 2023