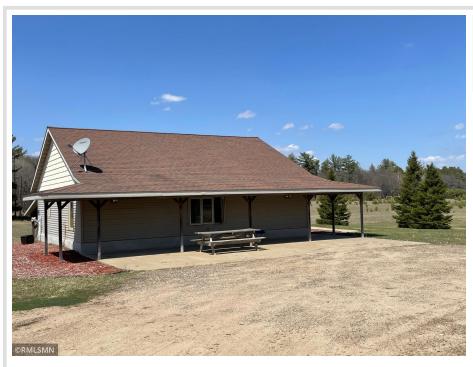

## **Description:**

Great Lake Home/Hobby Farm. One level living...large garage/barn 40x64. Duck pound at the back of property. Great Crappie fishing and waterfowl hunting too. Peaceful area with lots of room on 15+ acres.

## **Additional Details:**

Year Built 1996 Lot Acres 15.36 Lot Dimensions 1 Garage Stalls 2 School District 2174 Taxes \$1,090 Taxes with Assessments \$1,090 Tax Year 2021