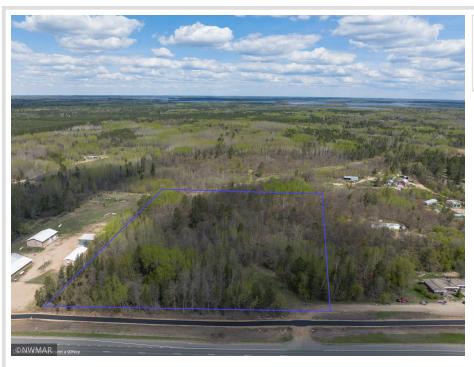

## **Description:**

A rare find on HWY 2 located within eyesight of the Cedar Lakes Casino. 7 acres with over 450ft of frontage. Wooded lot right as you enter Cass Lake from Bemidji. Many possibilities for this land.

## **Additional Details:**

Lot Acres7.39Lot Dimensions475x649School District115Taxes\$234Taxes with Assessments\$234Tax Year2021

## **Driving Directions:**

14 miles from Bemidji on US HWY 2. Located just before the Cedar Lakes Casino. Right next to the Whispering Pines motel.

Listed By: Headwaters Realty Services

Affinity Real Estate Inc. participates in the Regional Multiple Listing Service of Minnesota, Inc Broker Reciprocity (sm) program, allowing us to display other broker's listings on our website. All properties are subject to prior sale, change or withdrawal.