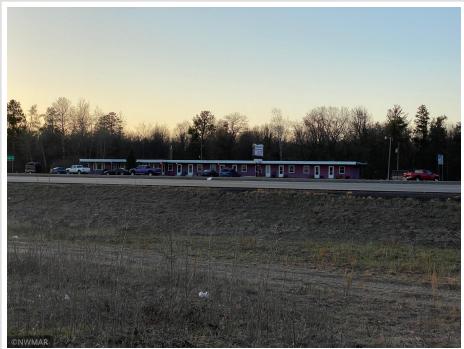

## **Description:**

This is a great development opportunity right as you come into Cass Lake from Bemidji. Situated right by the Cedar Lakes Casino and over 500 feet of PRIME HWY 2 frontage. It's currently the Whispering Pines motel (being sold as is). Tons of opportunity with this highway frontage. The owners know it's time for fresh development at this spot.

### **Driving Directions:**

Take HWY 2 right into Cass Lake and this property is located right near the Cedar Lakes Casino.

Listed By: Headwaters Realty Services

Affinity Real Estate Inc. participates in the Regional Multiple Listing Service of Minnesota, Inc Broker Reciprocity (sm) program, allowing us to display other broker's listings on our website. All properties are subject to prior sale, change or withdrawal.