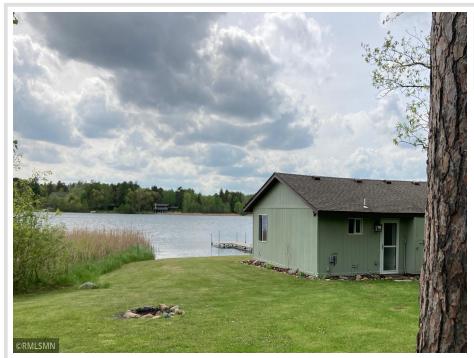

# **Description:**

This is a very private, seasonal cabin situated 30' from the waters edge of beautiful Boulder Lake. the two bedroom, 1 bath cabin was recently remodeled and is ready for immediate use. Perfect elevation with large pines on over 1.5 acres near the end of a dead-end road. Walking distance to Zorbaz, about one mile. Hard sand frontage for the little ones.