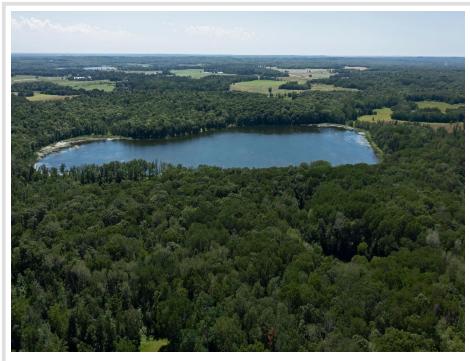

## **Description:**

Up North....You'll Find on the North East Side of Ballard Lake 357' of Frontage and 10.35 Acres on One of the Parcels Included in this 17.06 Acre Wooded Lot Sale. The Second Parcel is 6.68 Acres and Fully Wooded without Frontage and Located a Short Distance to the South. You Will Pass it As You Stride Along the Easement Going In. Ideal Water Fowl Hunting, Woods Hunting OR....Build a Secluded Get-away. The Gated Easement Can Be Found North of the Neighbors Home @19986 400th Avenue Property (NOT Part of This Sale). If You're Into Privacy, You're In for a Treat! Call to Walk But Have Your OnXHunt Ap or Compass With ....This Property is for the Adventurist, Not the Timid Woodsmen. Shhhh..... As You Walk, You Could Stir Up Natures Creatures. If You Only Want One Parcel, You Can Sell Off the Second; but Seller has the Two Bundled for Sale. (They are Not Adjacent to One Another!)

## **Driving Directions:**

East of Detroit Lakes on Hwy 34 aprox. 1 mile past/ East of Height of Land Lake turn right/south on 400th. Drive aprox 2 miles. If you get to 19986 400th Avenue you're one driveway to far. Go back to the gated area as seen in the photograph.