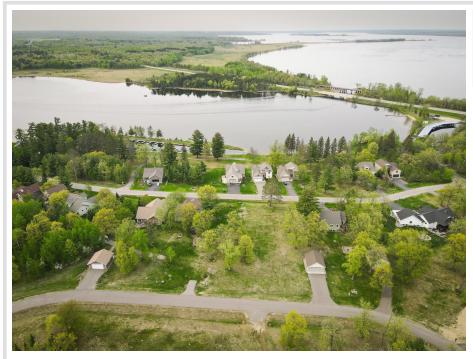

MLS 6201696 Lake Land

\$70,000

0.01 Acres Raw Land

6506 Kabekona Ridge Lane Walker MN 56484

Waterfront: Leech

Status: Closed

## **Description:**

Enjoy Leech Lake! Kabekona Village offers great lake access with your own boat slip, sandy beaches and lots of room for kids to play. Close to Walker but secluded from the summer traffic.

## **Driving Directions:**

North on HWY 371 2.5 miles. Left on Bayview Rd NW, Right on Kabekona Beach Rd. Left on Kabekona Ridge Drive NW. Left on Kabekona Ridge Lane NW. Lot 23. Sign in middle of the lot.