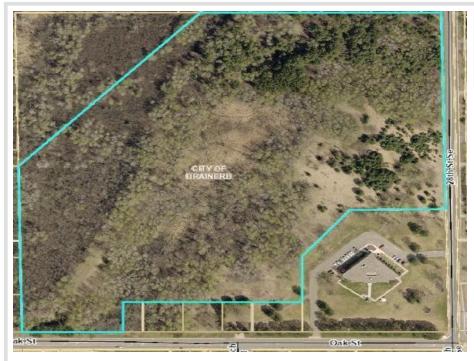

## **Description:**

Outstanding lot location! Close to all the Brainerd area has to offer...schools, shopping, dining, and recreation. Adjacent to assisted living/memory care facility makes this an exceptional opportunity for a mixed residential development. Great topography for positioning lots around towering pine trees and wetlands. Zoned R-3 allowing 4-12 units/acre. This is truly a premier development opportunity.

#### **Driving Directions:**

Hwy 210/Hwy 371 intersection in Brainerd. South on 6th St. East on Oak Street.

Listed By: Eos Realty, LLC

Affinity Real Estate Inc. participates in the Regional Multiple Listing Service of Minnesota, Inc Broker Reciprocity (sm) program, allowing us to display other broker's listings on our website. All properties are subject to prior sale, change or withdrawal.