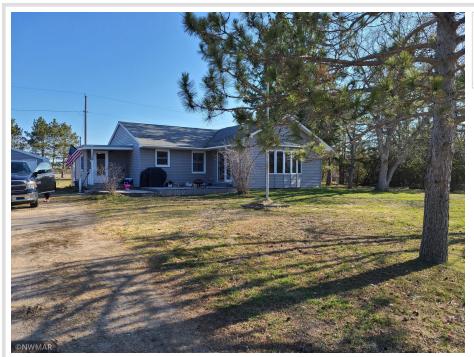

MLS 6204143 Commercial

\$585,000

1209 30th Street Bemidji MN 56601

Status: Expired

## **Description:**

Zoned Residential-But surrounded by Commerical Development. A Great Location for Investment or Development

## **Additional Details:**

Year Built 1962 4.32 Lot Acres Lot Dimensions Irregular

Garage Stalls 1 School District 31 **Taxes** \$3,058 Taxes with Assessments \$3,058 Tax Year 2021