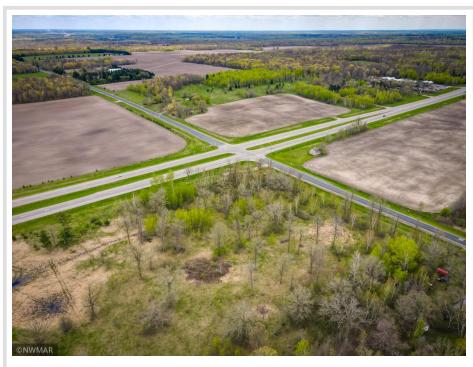

## **Description:**

High visibility is what you will find on this 8+ acre lot located just south of Bemidji on the corner of Hwy 71 and N Plantagenet Rd (Beltrami County southern border line). These two roads have excellent ingress and egress for all your needs and with traffic counts on Hwy 71 over 9,000 vehicles per day, the possibilities are endless, with township approval.

## **Driving Directions:**

From Bemidji, south on Hwy 2 or Hwy 71. At intersection of Hwy 2 and Hwy 71, go south on Hwy 71 for 1.4 miles. Property will be on your right (west side of Hwy 71 and north side of N Plantagenet Rd). The land is just south of Horace-May Elementary School.