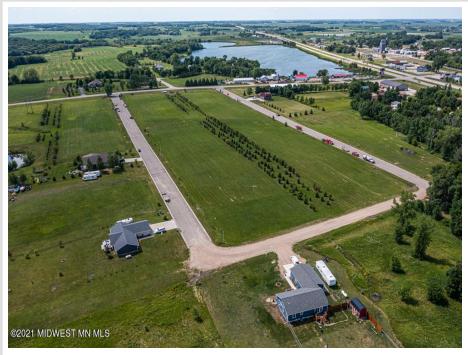

## **Description:**

CITY LIVING WITH COUNTRY FEEL AND VIEWS. Easy access to Hwy 10 makes commuting in either direction simple. City water and sewer. Paved frontage road with natural gas available. Many lots available in this newer development with incentives from the city. Build your new home on one lot or purchase multiple for a little more room to play.

## **Driving Directions:**

In Audubon head South on Co Hwy 11. East side of road. Lots on Partridge and Pheasant Street. Look for signs.

Listed By: RE/MAX LAKES REGION

Affinity Real Estate Inc. participates in the Regional Multiple Listing Service of Minnesota, Inc Broker Reciprocity (sm) program, allowing us to display other broker's listings on our website. All properties are subject to prior sale, change or withdrawal.