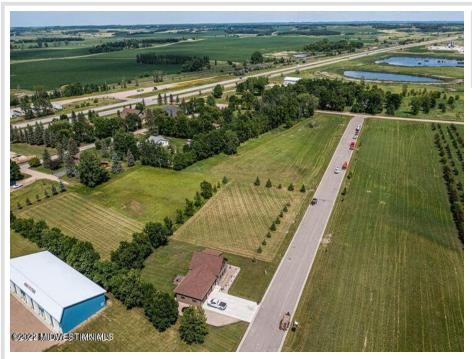

## **Description:**

CITY LIVING WITH COUNTRY FEEL AND VIEWS. Easy access to Hwy 10 makes commuting in either direction simple. City water and sewer. Paved frontage road with natural gas available. Many lots available in this newer development with incentives from the city. Build your new home on one lot or purchase multiple for a little more room to play.

## **Driving Directions:**

In Audubon head South on Co Hwy 11. East side of road. Lots on Partridge and Pheasant Street. Look for signs.

Listed By: Re/Max Lakes Region

Affinity Real Estate Inc. participates in the Regional Multiple Listing Service of Minnesota, Inc Broker Reciprocity (sm) program, allowing us to display other broker's listings on our website. All properties are subject to prior sale, change or withdrawal.