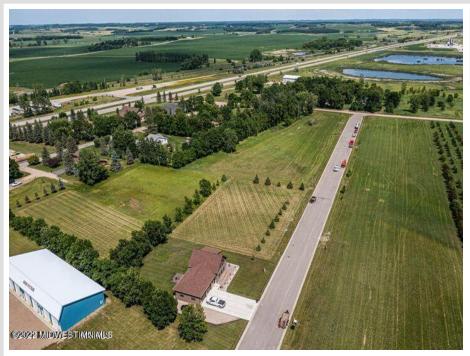

### **Description:**

CITY LIVING WITH COUNTRY FEEL AND VIEWS. Easy access to Hwy 10 makes commuting in either direction simple. City water and sewer. Paved frontage road with natural gas available. Many lots available in this newer development with incentives from the city. Build your new home on one lot or purchase multiple for a little more room to play.

#### **Driving Directions:**

In Audubon head South on Co Hwy 11. East side of road. Lots on Partridge and Pheasant Street. Look for signs.

Listed By: Re/Max Lakes Region

Affinity Real Estate Inc. participates in the Regional Multiple Listing Service of Minnesota, Inc Broker Reciprocity (sm) program, allowing us to display other broker's listings on our website. All properties are subject to prior sale, change or withdrawal.